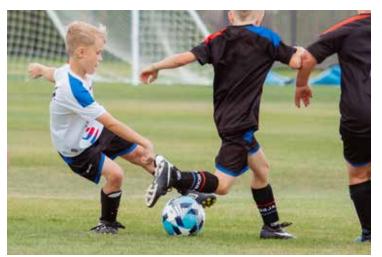

#### Soccer by BEST Sports

Our industry-leading weekly soccer class will teach your kids the skills of soccer by offering activities such as: dribbling, kicking, throw-ins, goalie skills, (age permitting: scrimmaging) and more! Our goal and focus is to maintain an energetic and highly active program that will teach, encourage, and advance your young player regardless of their skill level. Important BEST class information can be found at: best-sports-usa.com/welcome

## Skyhawks SoccerTots

SoccerTots is our flagship program! These soccer-themed motor skills classes are very easy for youngsters to get into. Younger age groups focus on developing motor skills and self-confidence; older classes focus more on developing core soccer skills, personal focus, and introduce an element of light competition.

#### Pregoni Futbol Training

Group Futsal sessions conducted on-site with dedicated coaches and all necessary equipment provided for each session. With unique and fun drills that build player-ball relationships and our passionate European-style coaching, we offer an unforgettable journey for kids of all levels and ages! Soccer training that takes place on concrete instead of a grass field! Experience a memorable journey on the field where kids grow, teams bond, and the fun never stops.

#### Tiny Tykes Youth Soccer by **Challenger Sports**

TinyTykes is an exciting child development program delivered through soccer. Our soccer and child development professionals have designed an innovative curriculum that takes children on "Immersive Interactive Adventures" through fun and exciting themes. It is through these semi-structured adventures that every child has the ability to build their own experiences and be introduced to the basic skills needed in soccer: motor, social, and psychological skills. Soccer meets smiles, your little one is sure to enjoy their time on the pitch!