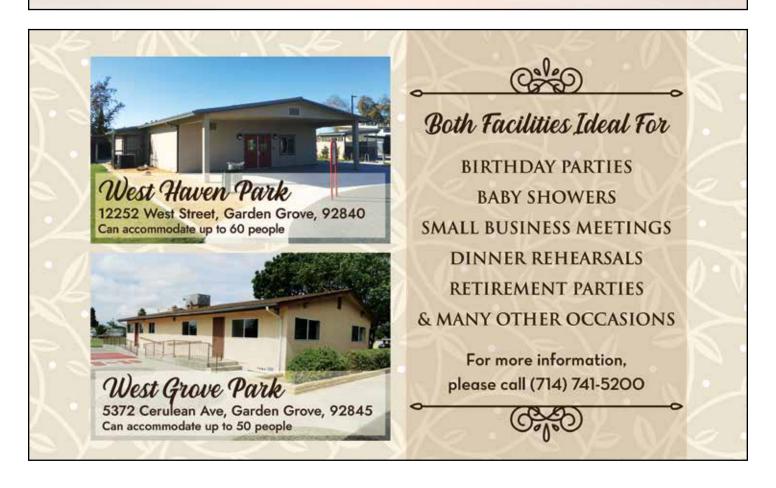

#### **18 West Grove Park**

5372 Cerulean Ave. (Valley View & Lampson)

#### 19 West Haven Park

12252 West St. (between Chapman and Lampson)