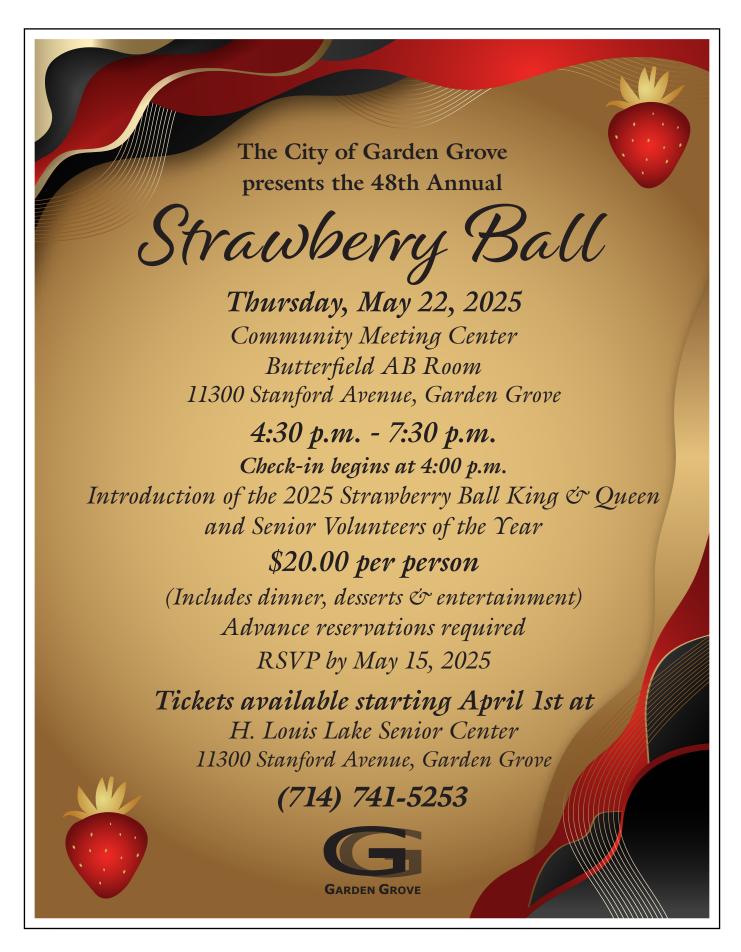

ior Center for additional questions and to sign up. **714-741-5253** 





## **SENIOR** ACTIVITIES



Approximately 25% of older adults in Orange County live alone, possibly without the resources we take for granted. You can enhance an older adult's welfare, help them stay living in the home they love and lessen the loneliness many of them face each day. Volunteer positions are available Monday-Friday and can take as little as one hour per week.

#### **Drivers for Home Delivered Meals:**

Deliver a nutritious meal and a friendly check-in. Shifts available at the H. Louis Senior Center:

Monday, Wednesday & Thursday Between 8:30 a.m. - 12:30 p.m.

#### **Contact:**

volunteer@mealsonwheelsoc.org or call **714-864-3611** for more information and to complete the volunteer application.







## FAMILY RESOURCE CENTER



The **Magnolia Park Family Resource Center (MPFRC)** founded in 2000, serves families residing in the city of Garden Grove and surrounding cities in Orange County. The MPFRC has become the centralized information and referral point for the community. With the assistance of staff and partners, individuals can create linkages with necessary resources to help strengthen their families.

Vision: Building healthy communities one family at a time.

**Service Approach:** Magnolia Park Family Resource Center operates with the nationally recognized Five Protective Factors approach. The framework of the Five Protective Factors provides foundation for the use of best practice strategies in strengthening families. According to the Center for Study of Social Policy, Five