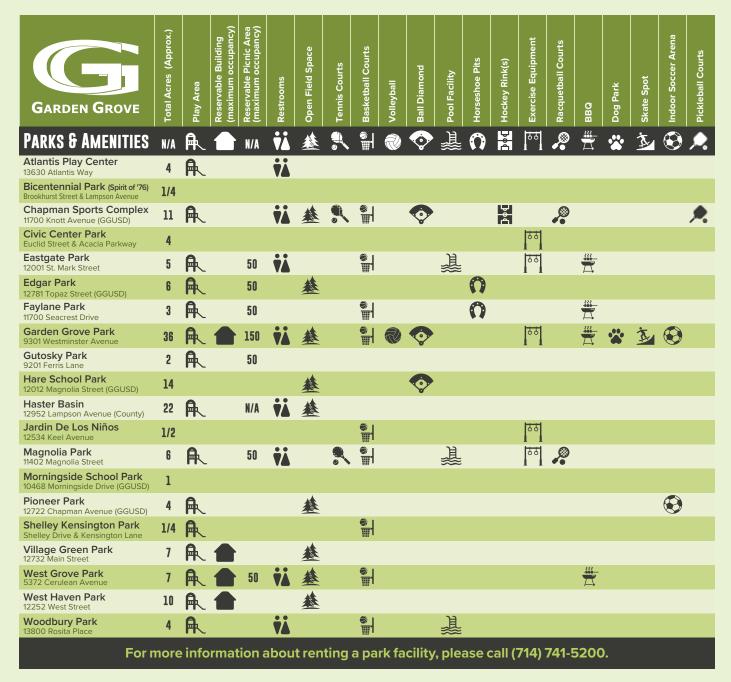

# Park Buildings, Picnic Pavilion and Park Shelters

## Looking for the perfect park location to hold an event?

Whether you are planning a meeting for ten or a birthday party for 50, the City of Garden Grove has a place to suit your needs.

Choose from several different locations that include park buildings and park shelters.

### **Facility Name**

All locations are in Garden Grove except where noted.