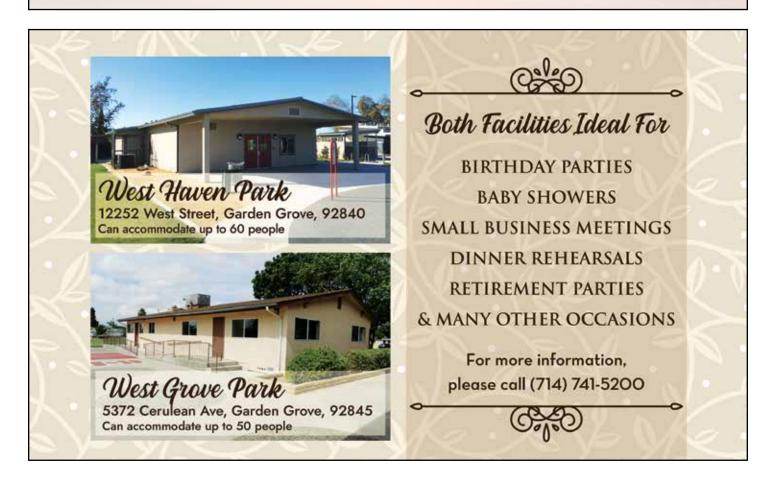

# Park Buildings, Picnic Pavilion and Park Shelters

## Looking for the perfect park location to hold an event?

Whether you are planning a meeting for ten or a birthday party for 50, the City of Garden Grove has a place to suit your needs.

Choose from several different locations that include park buildings and park shelters.

#### **18 West Grove Park**

5372 Cerulean Ave. (Valley View & Lampson)

#### 19 West Haven Park

12252 West St. (between Chapman and Lampson)