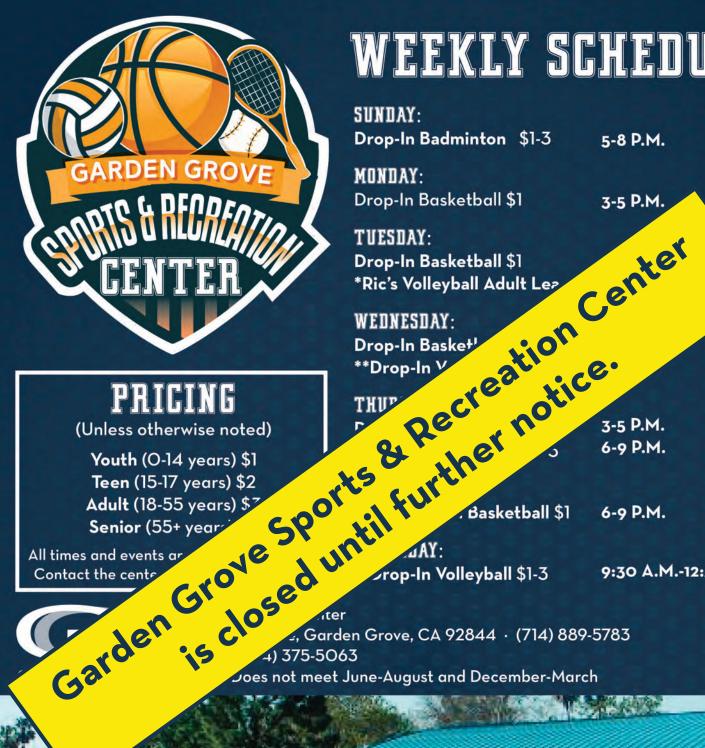

# WEEKLY SCHEDULE

### SUNDAY:

**Drop-In Badminton** \$1-3 5-8 P.M.

### MONDAY:

Drop-In Basketball \$1 3-5 P.M.

9:30 A.M.-12:30 P.M.

### All times and events ar Contact the center