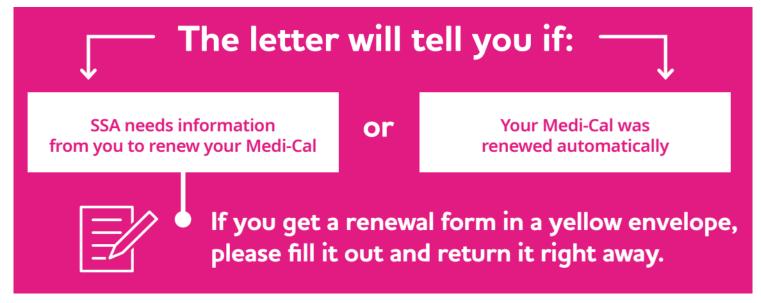

# Medi-Cal Renewal Step 3: Check Your Mail

- You will get one of two letters in the mail:
  - Automatic renewal letter (regular envelope)
  - Renewal form (yellow envelope)