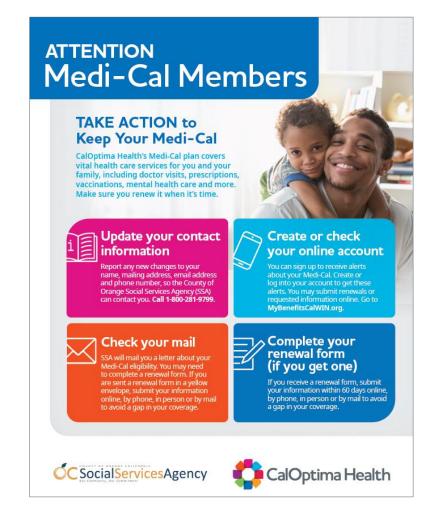

# Medi-Cal Renewal Step 1: Update Your Contact Info

- Report any changes:
  - Name
  - Mailing address
  - Email address
  - Phone number
- Contact the County of Orange Social Services Agency (SSA):
  - Online: BenefitsCal.com
  - Phone: 1-800-281-9799
  - In person: SSA Regional Offices

# Medi-Cal Renewal Step 2: Create or Check Your Online Account

• Use new online system:

# BenefitsCal.com

- Create your account
- Check your renewal month
- Make updates

# Medi-Cal Renewal Step 3: Check Your Mail

- You will get one of two letters in the mail:
  - Automatic renewal letter (regular envelope)
  - Renewal form (yellow envelope)

# Medi-Cal Renewal Step 4: Complete Your Renewal Form

- Respond in the way best for you:
  - Online
  - By phone
  - In person
  - By mail
- Act as soon as possible:
  - Due date on the renewal form
  - No later than <u>60</u> days