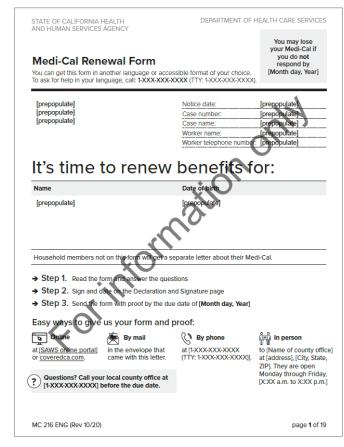

# Medi-Cal Renewal Step 4: Complete Your Renewal Form

- Respond in the way best for you:
  - Online
  - By phone
  - In person
  - By mail
- Act as soon as possible:
  - Due date on the renewal form
  - No later than <u>60</u> days