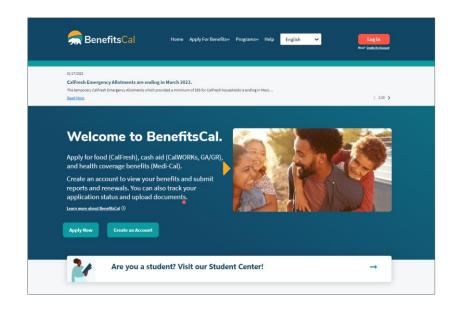

# Medi-Cal Renewal Step 2: Create or Check Your Online Account

• Use new online system:

# BenefitsCal.com

- Create your account
- Check your renewal month
- Make updates