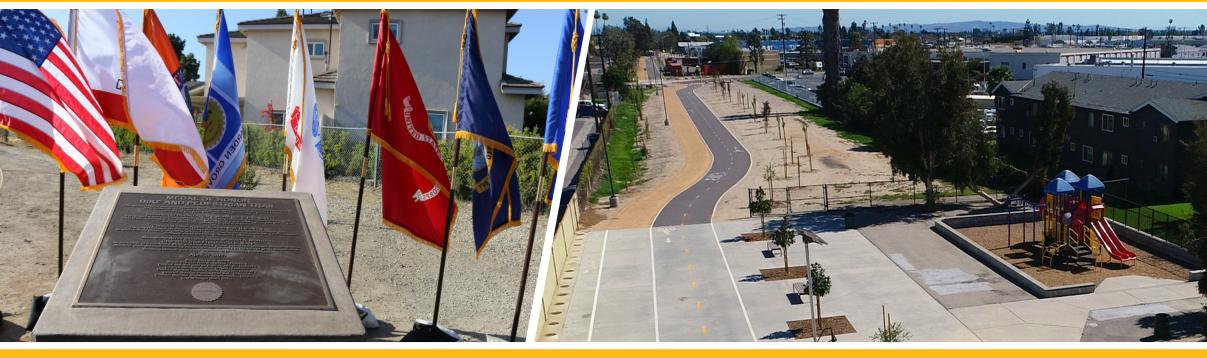

### **CITY DEDICATES BIKE AND PEDESTRIAN TRAIL**, UNVEILS COMMEMORATIVE PLAQUE

The Garden Grove Medal of Honor Bike and Pedestrian Trail, built along the Orange County Transportation Authority (OCTA) Pacific Electric Right-of-Way, runs from Nelson Street to Brookhurst Street.

The Garden Grove City Council officially named the multi-use path in June 2020 the Medal of Honor Bike and Pedestrian Trail in honor of Garden Grove's Medal of Honor recipients: Commander Donald A. Gary, Corporal Tibor Rubin, and Master-At-Arms Michael A. Monsoor. For more details, visit ggcity.org.

On Tuesday, April 27, the City of Garden Grove dedicated the Garden Grove Medal of Honor Bike and Pedestrian Trail, and unveiled a commemorative plaque to celebrate the completion of the 1-mile multi-use path.