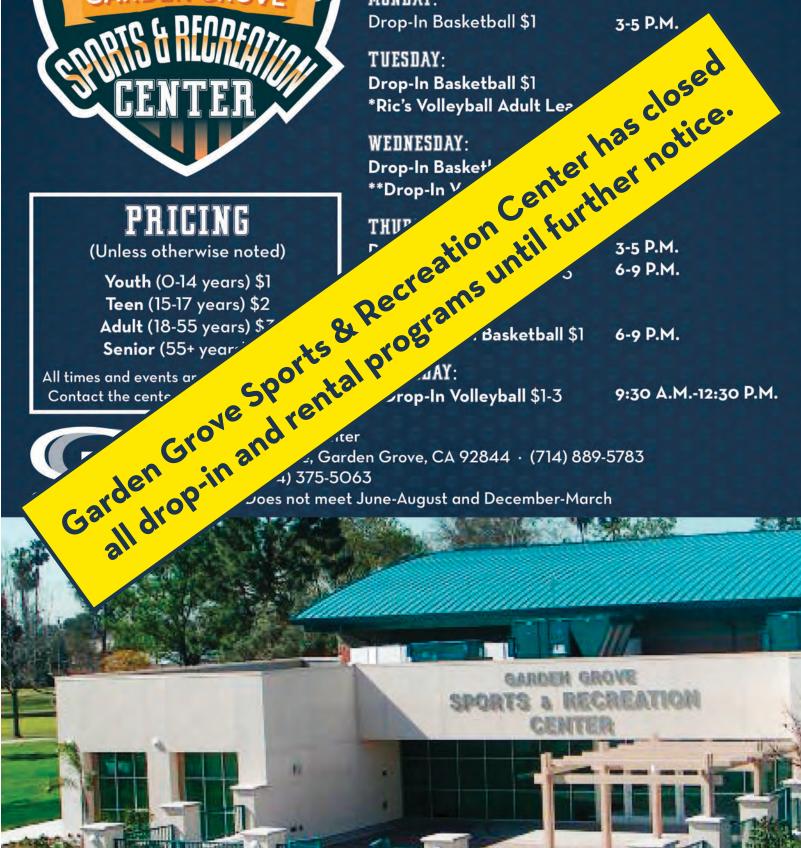

# **CLOSED**

UNTIL FURTHER NOTICE
DUE TO COVID-19

ATLANTIS PLAY CENTER: 13630 ATLANTIS WAY, GARDEN GROVE, 92844 · (714) 892-6015

All times and events ar

# WEEKLY SCHEDULE

SUNDAY:

**Drop-In Badminton** \$1-3 5-8 P.M.

MONDAY:

**Drop-In Basketball \$1** 3-5 P.M.

THE PERSON NAMED IN COLUMN

9:30 A.M.-12:30 P.M.