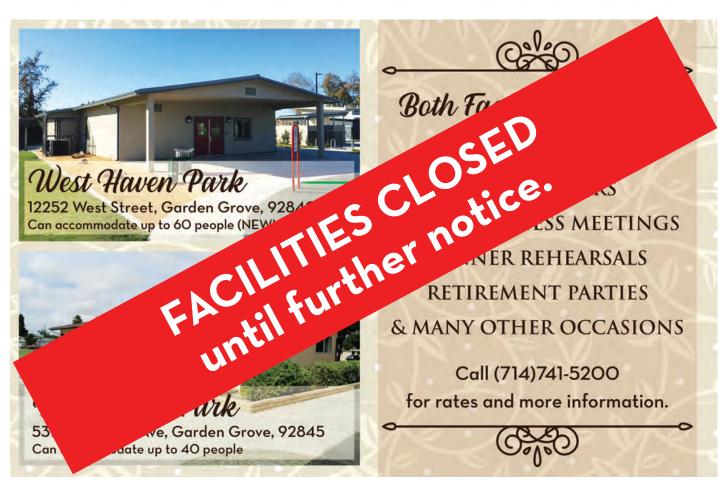

# Park Buildings, Picnic Pavilion and Park Shelters

Looking for the perfect park location to hold an event? Whether you are planning a meeting for ten or a birthday party for 50, the City of Garden Grove has a place to suit your needs. Choose from several different locations that include a picnic pavilion, park buildings, and park shelters.

# CLOSED FOR RENTALS DUE TO COVID-19 RESTRICTIONS

| Garden Grove<br>Parks and<br>Amenities                               | Total Acres (Approx.) | Play Area | Reservable Building (maximum occupancy) | Reservable Picnic Area (maximum occupancy) | Restrooms | Open Field Space | Tennis Courts | Basketball Courts | Volleyball | Ball Diamond | Pool Facility | Horseshoe Pits | Hockey Rink(s) | Exercise Equipment | Raquetball Courts | 880 | Dog Park | Skate Spot | Indoor Soccer Arena |
|----------------------------------------------------------------------|-----------------------|-----------|-----------------------------------------|--------------------------------------------|-----------|------------------|---------------|-------------------|------------|--------------|---------------|----------------|----------------|--------------------|-------------------|-----|----------|------------|---------------------|
| Atlantis Play Center<br>13630 Atlantis Way                           | 4                     | •         |                                         | 200                                        | ٠         |                  |               |                   |            |              |               |                |                |                    |                   |     |          |            |                     |
| Bicentennial Park (Spirit of '76) Brookhurst Street & Lampson Avenue | 1/4                   |           |                                         |                                            |           |                  |               |                   |            |              |               |                |                |                    | 44                |     |          |            |                     |
| Chapman Sports Complex<br>11700 Knott Avenue (GGUSO)                 | 11                    | ٠         |                                         |                                            | •         | •                | •             |                   |            | •            |               |                |                |                    | •                 |     |          |            |                     |
| Civic Center Park<br>Euclid Street & Acacla Parkway                  | 4                     |           |                                         |                                            | E         |                  |               |                   |            |              |               |                |                | •                  |                   |     |          |            |                     |
| Eastgate Park<br>12001 St. Mark Street                               | 5                     | •         |                                         | 50                                         | •         |                  |               | •                 |            |              | •             |                |                | •                  |                   | •   |          |            |                     |
| Edgar Park<br>12781 Topaz Street (GGUSD)                             | 6                     | •         | H                                       | 50                                         |           | •                |               |                   |            |              |               | •              |                |                    |                   |     |          |            |                     |
| Faylane Park<br>11700 Seacrest Drive                                 | 3                     |           |                                         | 50                                         |           |                  |               | •                 |            |              |               |                |                |                    |                   | •   |          |            |                     |
| Garden Grove Park                                                    | 36                    |           | 40                                      | 150                                        | •         |                  |               | *                 | •          |              |               |                |                | •                  |                   | ٠   |          | •          | 10                  |
| Gutosky Park<br>9201 Ferris Lane                                     | 2                     |           |                                         | 50                                         |           |                  | =(            |                   |            |              |               |                |                |                    |                   |     |          |            |                     |
| Hare School Park                                                     | 14                    |           |                                         |                                            |           | ٠                |               |                   |            | •            |               |                |                |                    |                   |     |          |            |                     |
| Haster Basin<br>12952 Lampson Avenue (County)                        | 22                    | •         |                                         | N/A                                        |           | •                |               |                   |            |              |               |                |                |                    |                   |     |          |            |                     |
| Jardin De Los Niños<br>12534 Keel Avenue                             | 1/2                   |           | Ш                                       |                                            | -         | 114              |               | •                 |            |              |               |                |                | •                  | -4                |     |          |            |                     |
| Magnolia Park<br>11402 Magnolia Street                               | 6                     | •         | 40                                      | 50                                         | •         |                  |               |                   |            |              | •             |                |                | •                  | •                 |     |          |            |                     |
| Morningside School Park<br>10468 Morningside Drive (GGUSD)           | 1                     |           |                                         |                                            | E         |                  |               |                   |            |              |               |                | _              |                    |                   |     |          |            | -                   |
| Pioneer Park<br>12722 Chapman Avenue (GGUSD)                         | 4                     |           |                                         |                                            |           | •                |               |                   |            |              |               |                |                |                    |                   |     |          |            | •                   |
| Shelley Kensington Park Shelley Drive & Kensington Lane              | 1/4                   | •         |                                         |                                            |           |                  |               | •                 |            |              | -             |                |                |                    | -                 |     |          |            |                     |
| Village Green Park<br>12732 Main Street                              | 7                     |           | 100                                     |                                            |           | •                |               |                   |            |              |               |                |                |                    |                   |     |          |            |                     |
| West Grove Park<br>5372 Cerulean Avenue                              | 7                     | •         | 40                                      | 50                                         | •         | •                |               | •                 |            |              |               |                |                |                    |                   | •   |          |            |                     |
| West Haven Park                                                      | 10                    |           | 60                                      |                                            |           |                  |               |                   |            |              |               |                |                |                    |                   |     |          |            |                     |
| Woodbury Park                                                        | 4                     |           |                                         |                                            |           |                  |               |                   |            |              | •             |                |                |                    |                   |     |          |            |                     |

The Community Meeting Center and Courtyard Center are open for small group business meetings with reduced room capacities. Large social gatherings are not allowed per State guidelines. For more information please contact (714) 741-5262.

- Large/Small Banquet Rooms
- Full Kitchen Facilities
- Central OC Location
   Park Setting Quinceañeras, Weddings, Parties, Meetings, and More!

11300 Stanford Avenue Garden Grove, CA 92840 (714) 741-5262 ggcity.org

# Garden Grove Courtyard Center

for:

- Ideal Birthday Parties
  Baptism Receptions
  - Dinner Rehearsals
  - ♦ Baby Showers
- ♦ Holiday Parties
- ♦ Small Business Meetings
- **♦** Seminars