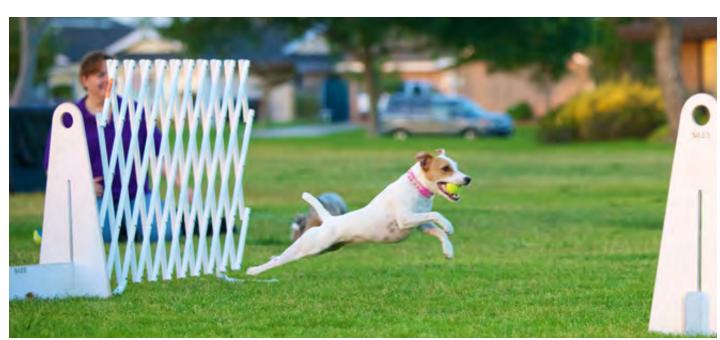

#### **DOG TRAINING**

#### Beginning Flyball

This class is for dogs that have not played flyball or have had a very simple introduction. Dogs will be running and jumping low hurdles. Dogs must not be aggressive or unmanageable. Bring leash, treats, toys, and baggies for clean up.

#### Instructor: Nicole Myers

#### **Location: Edgar Park**

| Ages: 14+ |    |          | \$50 / 6 sessions |  |
|-----------|----|----------|-------------------|--|
| 20109     | Fr | 5/7-6/18 | 6:00 - 6:50 pm    |  |
| 20110     | Fr | 7/9-8/13 | 6:00 - 6:50 pm    |  |