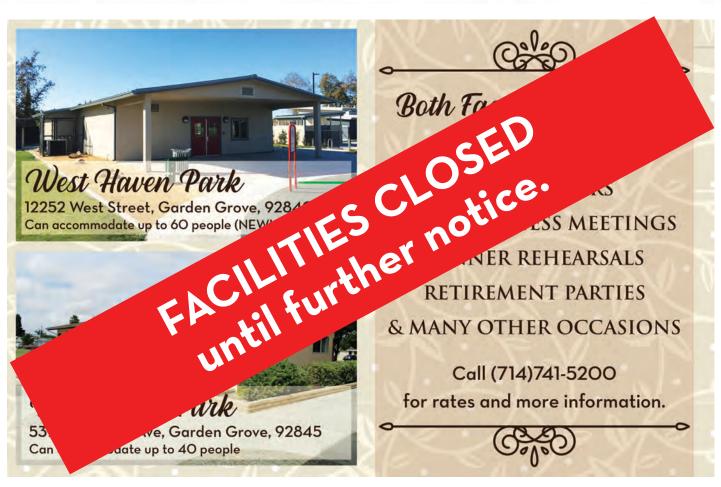

# **Garden Grove Community Meeting Center and Garden Grove Courtyard Center are closed** until further notice.

- Large/Small Banquet Rooms
- Full Kitchen Facilities
- Central OC Location
   Park Setting Quinceañeras, Weddings, Parties, Meetings, and More!

# Garden Grove Courtyard Center

for:

- Ideal Birthday Parties
  Baptism Receptions
  - Dinner Rehearsals
  - Baby Showers
- Holiday Parties
- ◆ Small Business Meetings
- Seminars

# Park Buildings, Picnic Pavilion and Park Shelters

Looking for the perfect park location to hold an event? Whether you are planning a meeting for ten or a birthday party for 50, the City of Garden Grove has a place to suit your needs. Choose from several different locations that include a picnic pavilion, park buildings, and park shelters.