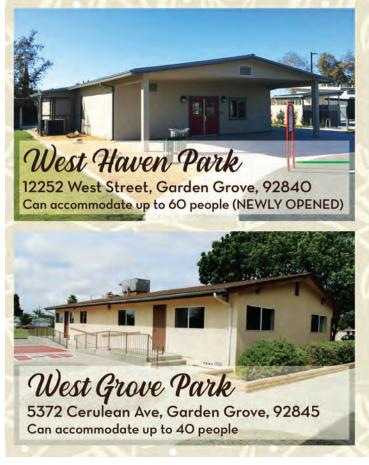

For more information about renting a park facility, please call (714) 741-5200.

| Garden Grove<br>Parks and<br>Amenities                               | Total Acres (Approx.) | Play Area | Reservable Building (maximum occupancy) | Reservable Picnic Area (maximum occupancy) | Restrooms | Open Field Space | Tennis Courts | Basketball Courts | Volleyball | Ball Diamond | Pool Facility | Horseshoe Pits | Hockey Rink(s) | Exercise Equipment | Raquetball Courts | BBQ | Dog Park | Skate Spot | Indoor Soccer Arena |
|----------------------------------------------------------------------|-----------------------|-----------|-----------------------------------------|--------------------------------------------|-----------|------------------|---------------|-------------------|------------|--------------|---------------|----------------|----------------|--------------------|-------------------|-----|----------|------------|---------------------|
| Atlantis Play Center<br>13630 Atlantis Way                           | 4                     |           |                                         |                                            | •         |                  |               |                   |            |              |               |                |                |                    |                   |     |          |            |                     |
| Bicentennial Park (Spirit of '76) Brookhurst Street & Lampson Avenue | 1/4                   |           |                                         |                                            |           |                  |               |                   |            |              |               |                |                |                    |                   |     |          |            |                     |
| Chapman Sports Complex<br>11700 Knott Avenue (GGUSD)                 | 11                    |           |                                         |                                            |           |                  |               |                   |            |              |               |                | •              |                    | •                 |     |          |            |                     |
| Civic Center Park<br>Euclid Street & Acada Parkway                   | 4                     |           |                                         |                                            |           |                  |               |                   |            |              |               |                |                |                    |                   |     |          |            |                     |
| Eastgate Park<br>12001 St. Mark Street                               | 5                     |           |                                         | 50                                         |           |                  |               |                   |            |              |               |                |                | •                  |                   | •   |          |            |                     |
| Edgar Park<br>12781 Topaz Street (GGUSD)                             | 6                     | •         |                                         | 50                                         |           |                  |               |                   |            |              |               |                |                |                    |                   |     |          |            |                     |
| Faylane Park<br>11700 Seacrest Drive                                 | 3                     |           |                                         | 50                                         |           |                  |               | •                 |            |              |               |                |                |                    |                   | •   |          |            |                     |
| Garden Grove Park<br>9301 Westminster Avenue                         | 36                    |           | 40                                      |                                            |           |                  |               |                   | •          |              |               |                |                |                    |                   | •   | •        | •          |                     |
| Gutosky Park<br>9201 Ferns Lane                                      | 2                     |           |                                         | 50                                         |           |                  |               |                   |            |              |               |                |                |                    |                   |     |          |            |                     |
| Hare School Park 12012 Magnolia Street (GGUSD)                       | 14                    |           |                                         |                                            |           |                  |               |                   |            | •            |               |                |                |                    |                   |     |          |            |                     |
| Haster Basin<br>12952 Lampson Avenue (County)                        | 22                    |           |                                         | N/A                                        |           |                  |               |                   |            |              |               |                |                |                    |                   |     |          |            |                     |
| Jardin De Los Niños<br>12534 Keel Avenue                             | 1/2                   |           |                                         |                                            |           |                  |               |                   |            |              |               |                |                | •                  |                   |     |          |            |                     |
| Magnolia Park<br>11402 Magnolia Street                               | 6                     |           | 40                                      | 50                                         |           |                  | •             |                   |            |              | •             |                |                | •                  |                   |     |          |            |                     |
| Morningside School Park<br>10468 Morningside Drive (GGUSD)           | 1                     |           |                                         |                                            | -         |                  |               |                   |            |              |               |                |                |                    |                   |     |          |            |                     |
| Pioneer Park<br>12722 Chapman Avenue (GGUSD)                         | 4                     |           |                                         |                                            |           |                  |               |                   |            |              |               |                |                |                    |                   |     |          |            |                     |
| Shelley Kensington Park Shelley Drive & Kensington Lane              | 1/4                   |           |                                         |                                            |           |                  |               | •                 |            |              |               |                |                |                    |                   |     |          |            |                     |
| Village Green Park                                                   | 7                     |           | 100                                     |                                            |           | •                |               |                   |            |              |               |                |                |                    |                   |     |          |            |                     |
| West Grove Park<br>5372 Cerulean Avenue                              | 7                     |           | 40                                      | 50                                         |           |                  |               |                   |            |              |               |                |                |                    |                   |     |          |            |                     |
| West Haven Park                                                      | 10                    |           | 60                                      |                                            |           |                  |               |                   |            |              |               |                |                |                    |                   |     |          |            |                     |
| Woodbury Park                                                        | 4                     |           |                                         |                                            |           |                  |               |                   |            |              |               |                |                |                    |                   |     |          |            |                     |