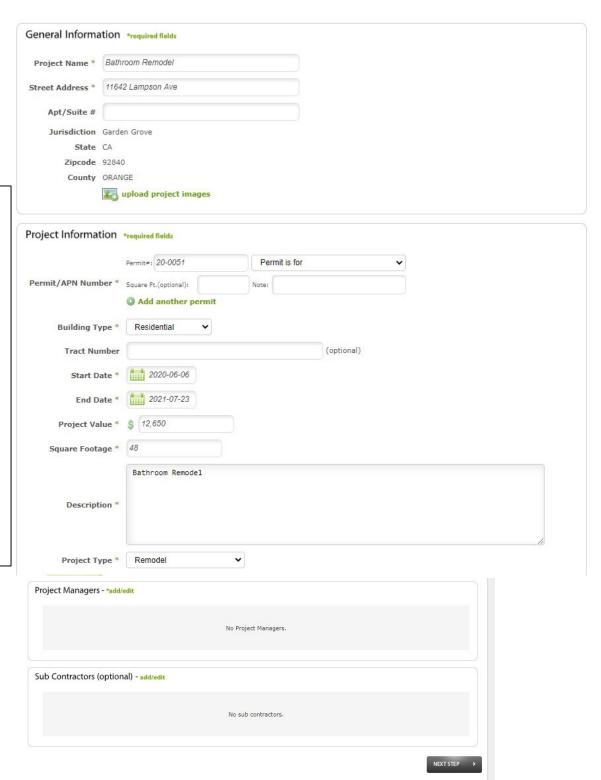

Step 2 – Create and Submit a CWMP

Enter project information:

- Permit #
- Building Type
- Start/End Date
- Project Value
- Square Footage
- Project Description
- Project Type
- Project Manager

Review information for accuracy and then click on "Next Step"