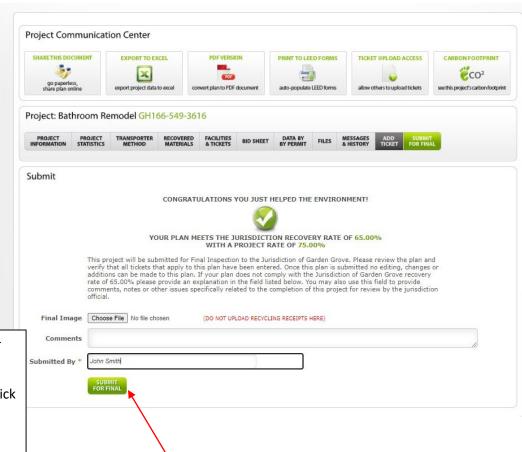

Step 3 – Uploading Weight Tickets for Final Review

After all tickets have been entered, click on "Submit for Final". City staff will review your tickets and when approved, you will receive an email confirmation from Green Halo.