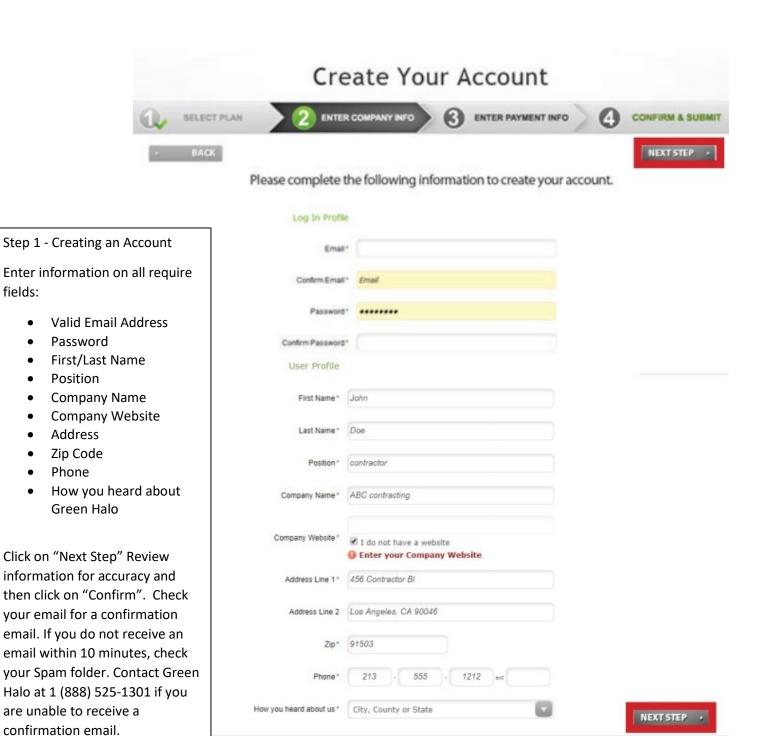

Step 2 – Create and Submit a CWMP

Enter project information:

- Permit #
- Building Type
- Start/End Date
- Project Value
- Square Footage
- Project Description
- Project Type
- Project Manager

Review information for accuracy and then click on "Next Step"