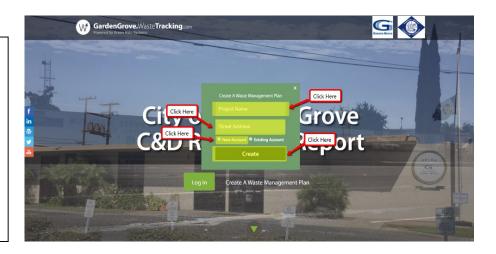

Step 1 - Creating an Account

Click on "Create a Waste Management Plan"

Enter Project Name and Street Address and click on "New Account"

Enter your email and enter password twice and click on "Create"

fields: