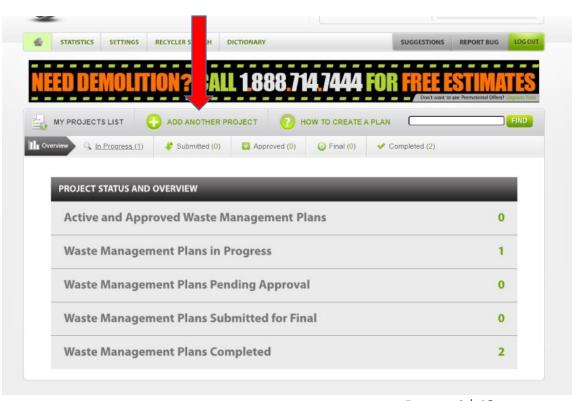

### Step 2 - Create and Submit a CWMP

For text to be converted to other languages, click on the top of the page under "Select Language" and select from the drop down menu

After logging into system, click on "Add Another Project"