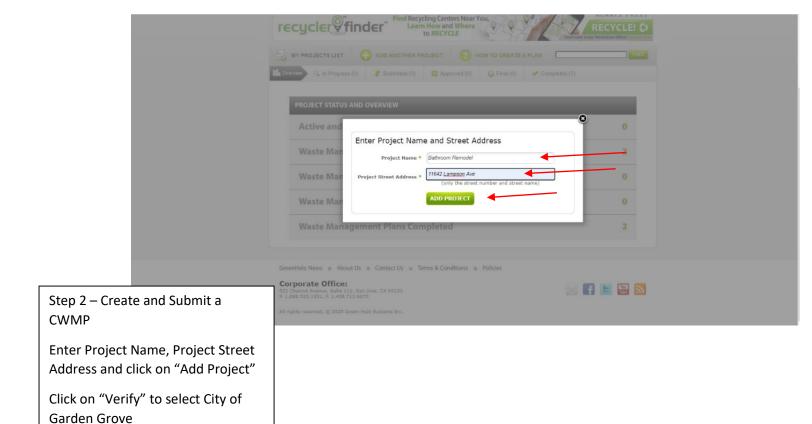

### Step 2 - Create and Submit a CWMP

For text to be converted to other languages, click on the top of the page under "Select Language" and select from the drop down menu

After logging into system, click on "Add Another Project"

Step 2 – Create and Submit a CWMP

Enter project information:

- Permit #
- Building Type
- Start/End Date
- Project Value
- Square Footage
- Project Description
- Project Type
- Project Manager

Review information for accuracy and then click on "Next Step"