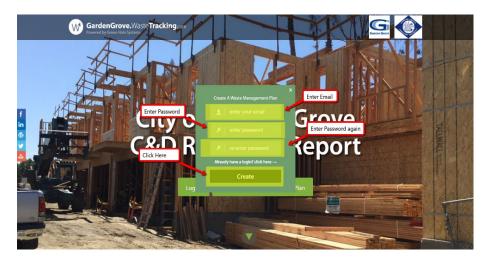

Step 1 - Creating an Account

Click on "Create a Waste Management Plan"

Enter Project Name and Street Address and click on "New Account"

Enter your email and enter password twice and click on "Create"

fields: