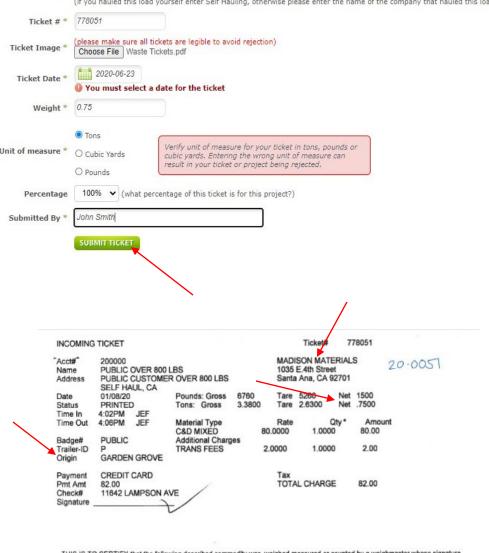

#### **MULTIPLE TICKETS** Recycle and Dispose **ENTRY FORM** Ticket Type O Salvage and Reuse Step 3 – Uploading Weight Tickets Use this form to enter multiple ticket at one time. This form is only for RECYCLING AND DISPOSAL TICKETS ONLY, not for salvage and reuse. Material \* Mixed C & D Debris for Final Review Madison Materials Facility \* Enter project information: self hauling Hauled By \* (if you hauled this load yourself enter Self Hauling, otherwise please enter the name of the company that hauled this load) Ticket Type Ticket # \* Material Type Facility lease make sure all tickets are legible to avoid rejection) Ticket Image Choose File Waste Tickets.pdf Hauled by (Self-Hauling or

- Ticket #
- Ticket Date
- Weight (Net Weight)

Republic Services)

- Unit of Measure
- Percentage of Ticket to Project
- Name

### **Uploading Ticket Options:**

- PDF format
- Scanning Tickets
- Photos of Tickets

With any option used, ensure the tickets are legible. All tickets must show the Net Weight, Origin-Garden Grove and must be from an approved facility.

Tickets that reference MSW (trash) are non-acceptable.

After information is entered, and reviewed for accuracy, then click on "Submit Ticket"

THIS IS TO CERTIFY that the following described commodity was weighed, measured, or counted by a weighmaster, whose signature is on this certificate, who is a recognized authority of accuracy, as prescribed by Chapter 7(commencing with Section 12700 of Division 5 of the California Business and Professions Code, administered by the Division of Measurement Standards of the California Department of Food and Agriculture.