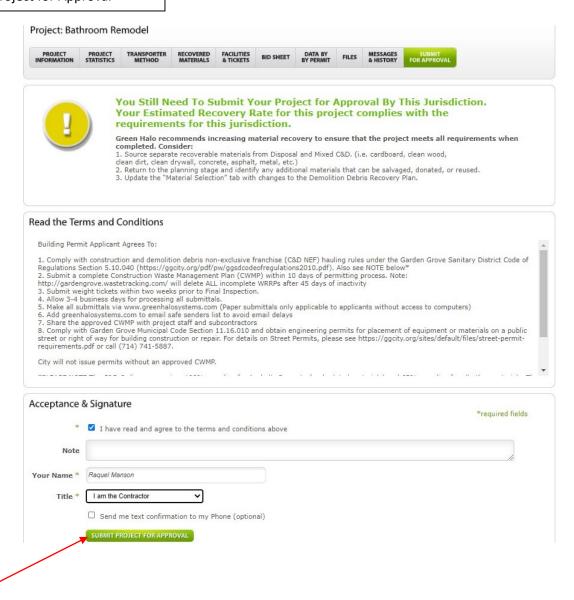

Step 2 – Create and Submit a CWMP

After reviewing the terms and conditions, check the box. Then type in your name and select your title. Once finished, click on "Submit Project for Approval"

Step 3 – Uploading Weight Tickets for **Final Review** Your approved plan will now be moved to Approved Section. Your Final Section will require uploading of weight tickets right after your job is completed. To add tickets, click on "Add Tickets" MY PROJECTS LIST ADD ANOTHER PROJECT In Progress (1) Submitted (0) Approved (1) Final (0) Completed (2) \*Note: if your projects do not appear properly on the map, please verify address and spelling of street name. Contact Live Support for further assistance. Map Satellite Google Map data ©2020 Terms of Use Report a map error 11642 Lampson Ave, Garden Grove, CA 92840 (<u>map</u>) GH Tracking #: <u>GH188-549-3818</u> Permit #: <u>20-0051</u> Contractor: gg Phone: 714-741-5554 Status: Approved Messages (0) Date Created: 08/23/20 Date Approved: 08/23/20 Days Active: 1

Step 3 – Uploading Weight Tickets for Final Review

After all tickets have been entered, click on "Submit for Final". City staff will review your tickets and when approved, you will receive an email confirmation from Green Halo.