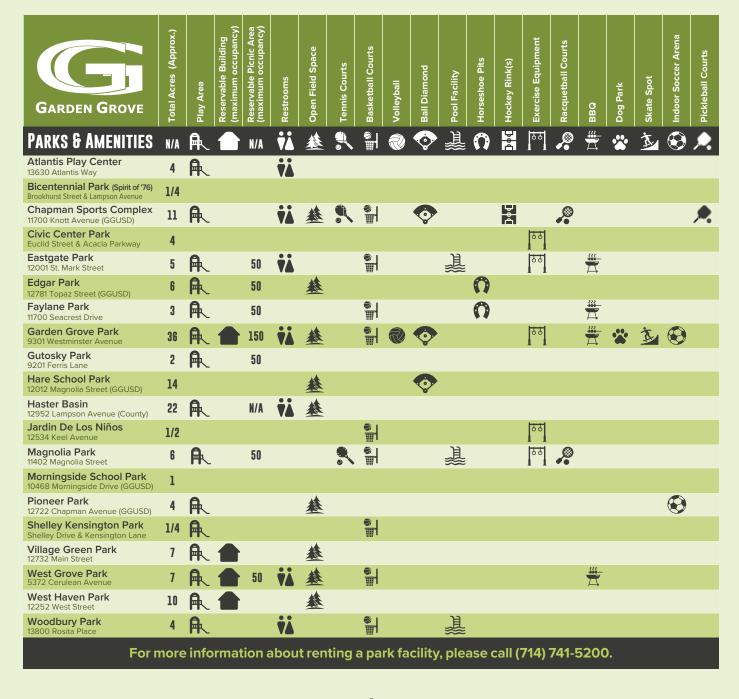

# Park Buildings, Picnic Pavilion and Park Shelters

### Looking for the perfect park location to hold an event?

Whether you are planning a meeting for ten or a birthday party for 50, the City of Garden Grove has a place to suit your needs.

Choose from several different locations that include park buildings and park shelters.

### **Facility Name**

All locations are in Garden Grove except where noted.