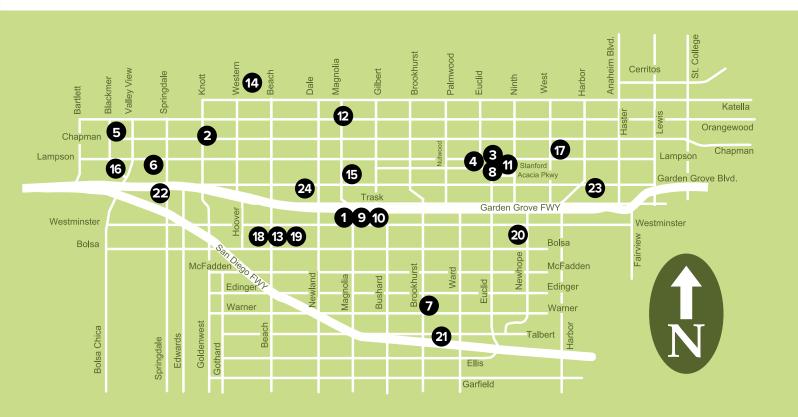

### **Facility Name**

All locations are in Garden Grove except where noted.

#### **Atlantis Play Center**

13630 Atlantis Way (off Westminster near Magnolia)

#### 2 Chapman Sports Complex

11700 Knott Ave. (Corner of Knott & Chapman)

#### **Community Meeting Center**

11300 Stanford Ave (between 9th & Euclid)

#### Courtyard Center/ VillageGreen Park

12732 Main St. (at Stanford)

#### Eastgate Park

12001 St. Mark St. (off Chapman & Valley View)

#### Edgar Park

12781 Topaz St. (between Springdale & Valley View)

#### **Fountain Valley Recreation**

16400 Brookhurst St., Fountain Valley

#### 8 Garden Grove City Hall

11222 Acacia Parkway (off Euclid between Garden Grove Blvd. & Lampson)

#### **Garden Grove Park**

9301 Westminster Ave. (between Brookhurst & Magnolia)

#### 10 Garden Grove Sports and **Recreation Center**

13641 Deodara Dr. (off Westminster)

#### 11 H. Louis Lake Senior Center

11300 Stanford Ave. (between 9th & Euclid)

#### 12 Magnolia Park

11402 Magnolia St. (corner of Magnolia & Orangewood)

#### 13 Miriam Warne **Community Building**

14491 Beach Blvd., Suite B, Westminster

#### **14 Stanton Community Center**

17800 Katella Ave., Stanton

#### 15 Tae Kwon Do Studio

9192 Garden Grove Blvd. #F (at Magnolia)

#### 16 West Grove Park

5372 Cerulean Ave. (Valley View & Lampson)

#### 17 West Haven Park

12252 West St. (between Chapman and Lampson)

#### 18 Westminster Arts Academy

14441 Beach Blvd., Westminster

#### 19 Westminster Community Center

8200 Westminster Blvd., Westminster

#### 20 Woodbury Park

(S. of Westminster, W. of Newhope)

#### 21 Los Alamos Park

17901 Los Alamos St., Fountain Valley

#### 22 Westminster Ice (The Rinks)

13071 Springdale St., Westminster

#### 23 The Learning Spot

12388 Garden Grove Blvd., Garden Grove

**24 Cai Jiu-Jitsu Academy** 8342 Garden Grove Blvd., #6, Garden Grove

#### **NOT SHOWN ON MAP:** South Coast Fencing Center

3518 Lake Center Dr., Suite C, Santa Ana