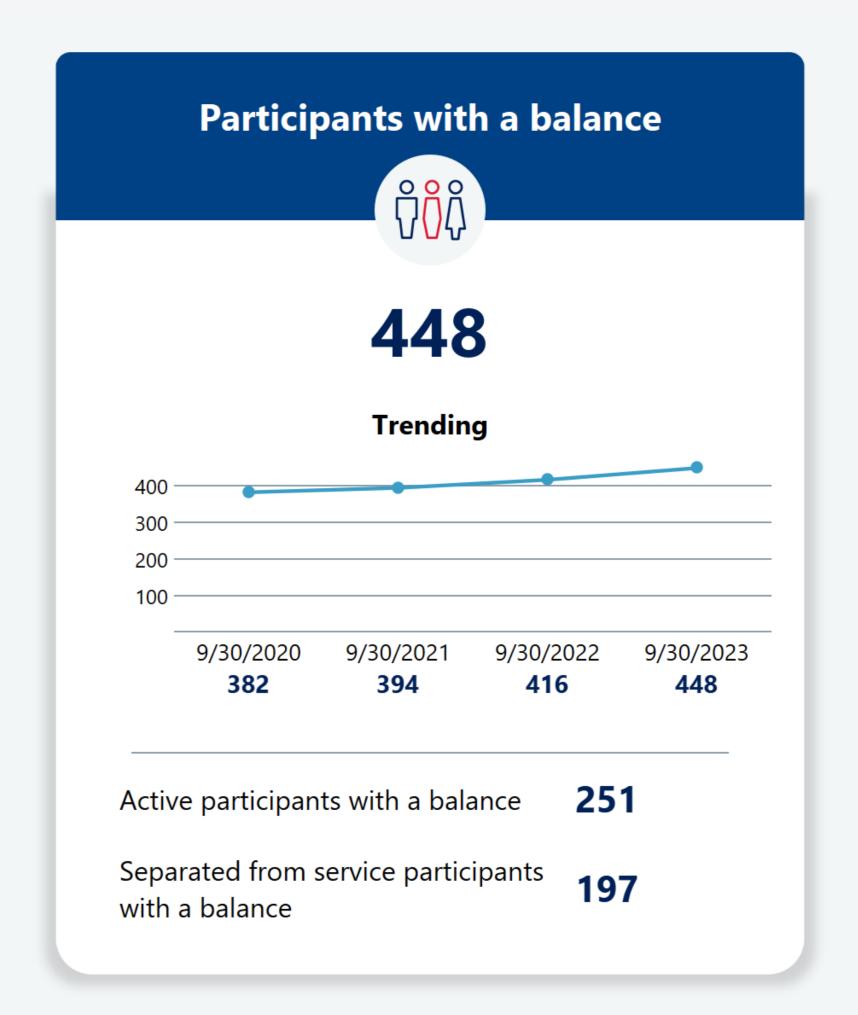

## Asset allocation by fund

The balances reflected are based on all actively employed and separated from service plan participants. The participant balances do not include any outstanding loan amounts.