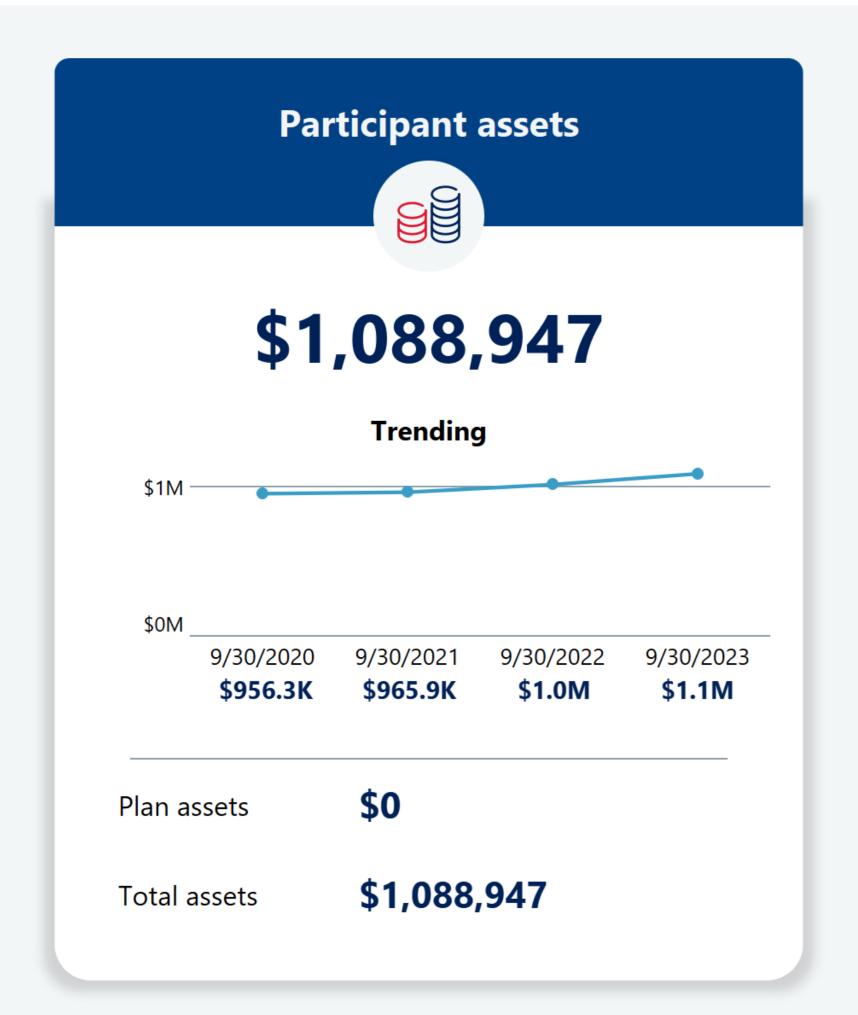

#### **Overview**

The assets and participant counts presented are effective as of period end. The assets do not reflect any adjustments, dividends, corrections, or similar that are processed after period end.