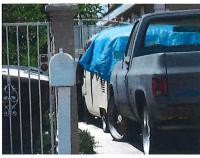

Edit

01/13/21 - 11:19 AM

Julie Ashleigh

01-12-2021 ARRIVED AT THE PROPERTY AND THE DRIVEWAY WAS FULL OF PARKED VEHICLES, ONE OF WHICH WAS A BLACK BMW ((3GVJ240) HAD THE HOOD OPEN AND WAS BEING WORKED ON. I APPROACHED THE GUY WORKING ON THE CAR AND IDENTIFIED MYSELF. HE SAID HE IS THE PROPERTY OWNER AND HAS BEEN WAITING FOR ME. THE GARAGE DOOR WAS PARTIALLY OPEN SO I ASKED IF I COULD LOOK INSIDE? HE SAID YES. THE GARAGE WAS FULL OF TOOLS, MOST OF WHICH APPEARED TO BE AUTO REPAIR TOOLS INCLUDING A LARGE COMPRESSOR FOR PNEUMATIC TOOLS. I COULD ALSO SEE FRAMING FOR A ROOM INSIDE THE GARAGE.

MARIA LABOLLAR TOOK ME THROUGH THE HOUSE AS WELL AS IN TO THE GARAGE AND THE BACKYARD. THE 4 BEDROOM, 4 BATH HOUSE HAS BEEN TURNED IN TO A 6 BEDROOM, 5 BATHROOM HOUSE. A BEDROOM HAS BEEN ADDED IN THE REAR OF THE FAMILY ROOM, ANOTHER BEDROOM HAS BEEN BUILT INSIDE THE GARAGE, AND A 3/4 BATHROOM HAS BEEN BUILT ON THE SOUTH WEST CORNER AT THE BACK OF THE HOUSE. ALL OF THE BEDROOM DOORS HAVE KEYED DOOR KNOBS SO THAT THE DOORS ARE LOCKED WHEN THE RESIDENTS ARE GONE SO THERE WERE 2 BEDROOMS THAT COULD NOT BE INSPECTED. THERE ARE ALSO SHEDS IN THE SETBACK ON BOTH THE NORTH WEST AND SOUTH WEST CORNERS OF THE BACKYARD.