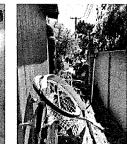

Edit

01/13/21 - 11:19 AM

Julie Ashleigh

01-12-2021 ARRIVED AT THE PROPERTY AND THE DRIVEWAY WAS FULL OF PARKED VEHICLES, ONE OF WHICH WAS A BLACK BMW ((3GVJ240) HAD THE HOOD OPEN AND WAS BEING WORKED ON. I APPROACHED THE GUY WORKING ON THE CAR AND IDENTIFIED MYSELF. HE SAID HE IS THE PROPERTY OWNER AND HAS BEEN WAITING FOR ME. THE GARAGE DOOR WAS PARTIALLY OPEN SO I ASKED IF I COULD LOOK INSIDE? HE SAID YES. THE GARAGE WAS FULL OF TOOLS, MOST OF WHICH APPEARED TO BE AUTO REPAIR TOOLS INCLUDING A LARGE COMPRESSOR FOR PNEUMATIC TOOLS. I COULD ALSO SEE FRAMING FOR A ROOM INSIDE THE GARAGE.

MARIA LABOLLAR TOOK ME THROUGH THE HOUSE AS WELL AS IN TO THE GARAGE AND THE BACKYARD. THE 4 BEDROOM, 4 BATH HOUSE HAS BEEN TURNED IN TO A 6 BEDROOM, 5 BATHROOM HOUSE. A BEDROOM HAS BEEN ADDED IN THE REAR OF THE FAMILY ROOM, ANOTHER BEDROOM HAS BEEN BUILT INSIDE THE GARAGE, AND A 3/4 BATHROOM HAS BEEN BUILT ON THE SOUTH WEST CORNER AT THE BACK OF THE HOUSE. ALL OF THE BEDROOM DOORS HAVE KEYED DOOR KNOBS SO THAT THE DOORS ARE LOCKED WHEN THE RESIDENTS ARE GONE SO THERE WERE 2 BEDROOMS THAT COULD NOT BE INSPECTED. THERE ARE ALSO SHEDS IN THE SETBACK ON BOTH THE NORTH WEST AND SOUTH WEST CORNERS OF THE BACKYARD.

WHEN I SPOKE TO MARIA LABOLLAR SHE SAID THAT THEY HAVE 5 TENANTS AND SHE AND HER HUSBAND STAY IN THE 6TH BEDROOM.

[PHOTOS]

Fdit

12/02/20 - 03:11 PM

Julie Ashleigh

DRIVEWAY IS FULL OF VEHICLES, A FEW OF WHICH HAVE THE HOOD OPEN. FRONT YARD FENCE HAS BEEN MADE HIGHER THAN THE ALLOWABLE HEIGHT OBSTRUCTING THE VIEW OF THE FRONT OF THE HOUSE. SEVERAL MEN ON THE DRIVEWAY SO I DID NOT FEEL COMFORTABLE APPROACHING THE PROPERTY. [PHOTOS]