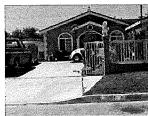

Edit

01/13/21 - 11:19 AM

Julie Ashleigh

01-12-2021 ARRIVED AT THE PROPERTY AND THE DRIVEWAY WAS FULL OF PARKED VEHICLES, ONE OF WHICH WAS A BLACK BMW ((3GVJ240) HAD THE HOOD OPEN AND WAS BEING WORKED ON. I APPROACHED THE GUY WORKING ON THE CAR AND IDENTIFIED MYSELF. HE SAID HE IS THE PROPERTY OWNER AND HAS BEEN WAITING FOR ME. THE GARAGE DOOR WAS PARTIALLY OPEN SO I ASKED IF I COULD LOOK INSIDE? HE SAID YES. THE GARAGE WAS FULL OF TOOLS, MOST OF WHICH APPEARED TO BE AUTO REPAIR TOOLS INCLUDING A LARGE COMPRESSOR FOR PNEUMATIC TOOLS. I COULD ALSO SEE FRAMING FOR A ROOM INSIDE THE GARAGE.

MARIA LABOLLAR TOOK ME THROUGH THE HOUSE AS WELL AS IN TO THE GARAGE AND THE BACKYARD. THE 4 BEDROOM, 4 BATH HOUSE HAS BEEN TURNED IN TO A 6 BEDROOM, 5 BATHROOM HOUSE. A BEDROOM HAS BEEN ADDED IN THE REAR OF THE FAMILY ROOM, ANOTHER BEDROOM HAS BEEN BUILT INSIDE THE GARAGE, AND A 3/4 BATHROOM HAS BEEN BUILT ON THE SOUTH WEST CORNER AT THE BACK OF THE HOUSE. ALL OF THE BEDROOM DOORS HAVE KEYED DOOR KNOBS SO THAT THE DOORS ARE LOCKED WHEN THE RESIDENTS ARE GONE SO THERE WERE 2 BEDROOMS THAT COULD NOT BE INSPECTED. THERE ARE ALSO SHEDS IN THE SETBACK ON BOTH THE NORTH WEST AND SOUTH WEST CORNERS OF THE BACKYARD.

WHEN I SPOKE TO MARIA LABOLLAR SHE SAID THAT THEY HAVE 5 TENANTS AND SHE AND HER HUSBAND STAY IN THE 6TH BEDROOM.

[PHOTOS]

Fdit

12/02/20 - 03:11 PM

Julie Ashleigh

DRIVEWAY IS FULL OF VEHICLES, A FEW OF WHICH HAVE THE HOOD OPEN. FRONT YARD FENCE HAS BEEN MADE HIGHER THAN THE ALLOWABLE HEIGHT OBSTRUCTING THE VIEW OF THE FRONT OF THE HOUSE. SEVERAL MEN ON THE DRIVEWAY SO I DID NOT FEEL COMFORTABLE APPROACHING THE PROPERTY. [PHOTOS]