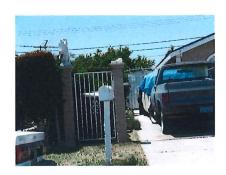

Edit

01/13/21 - 11:19 AM

Julie Ashleigh

01-12-2021 ARRIVED AT THE PROPERTY AND THE DRIVEWAY WAS FULL OF PARKED VEHICLES, ONE OF WHICH WAS A BLACK BMW ((3GVJ240) HAD THE HOOD OPEN AND WAS BEING WORKED ON. I APPROACHED THE GUY WORKING ON THE CAR AND IDENTIFIED MYSELF. HE SAID HE IS THE PROPERTY OWNER AND HAS BEEN WAITING FOR ME. THE GARAGE DOOR WAS PARTIALLY OPEN SO I ASKED IF I COULD LOOK INSIDE? HE SAID YES. THE GARAGE WAS FULL OF TOOLS, MOST OF WHICH APPEARED TO BE AUTO REPAIR TOOLS INCLUDING A LARGE COMPRESSOR FOR PNEUMATIC TOOLS. I COULD ALSO SEE FRAMING FOR A ROOM INSIDE THE GARAGE.

MARIA LABOLLAR TOOK ME THROUGH THE HOUSE AS WELL AS IN TO THE GARAGE AND THE BACKYARD. THE 4 BEDROOM, 4 BATH HOUSE HAS BEEN TURNED IN TO A 6 BEDROOM, 5 BATHROOM HOUSE. A BEDROOM HAS BEEN ADDED IN THE REAR OF THE FAMILY ROOM, ANOTHER BEDROOM HAS BEEN BUILT INSIDE THE GARAGE, AND A 3/4 BATHROOM HAS BEEN BUILT ON THE SOUTH WEST CORNER AT THE BACK OF THE HOUSE. ALL OF THE BEDROOM DOORS HAVE KEYED DOOR KNOBS SO THAT THE DOORS ARE LOCKED WHEN THE RESIDENTS ARE GONE SO THERE WERE 2 BEDROOMS THAT COULD NOT BE INSPECTED. THERE ARE ALSO SHEDS IN THE SETBACK ON BOTH THE NORTH WEST AND SOUTH WEST CORNERS OF THE BACKYARD.

WHEN I SPOKE TO MARIA LABOLLAR SHE SAID THAT THEY HAVE 5 TENANTS AND SHE AND HER HUSBAND STAY IN THE 6TH BEDROOM.

[PHOTOS]

Fdit

12/02/20 - 03:11 PM

Julie Ashleigh

DRIVEWAY IS FULL OF VEHICLES, A FEW OF WHICH HAVE THE HOOD OPEN. FRONT YARD FENCE HAS BEEN MADE HIGHER THAN THE ALLOWABLE HEIGHT OBSTRUCTING THE VIEW OF THE FRONT OF THE HOUSE. SEVERAL MEN ON THE DRIVEWAY SO I DID NOT FEEL COMFORTABLE APPROACHING THE PROPERTY. [PHOTOS]