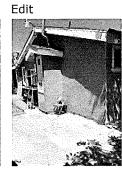

Edit

01/13/21 - 11:19 AM

Julie Ashleigh

01-12-2021 ARRIVED AT THE PROPERTY AND THE DRIVEWAY WAS FULL OF PARKED VEHICLES, ONE OF WHICH WAS A BLACK BMW ((3GVJ240) HAD THE HOOD OPEN AND WAS BEING WORKED ON. I APPROACHED THE GUY WORKING ON THE CAR AND IDENTIFIED MYSELF. HE SAID HE IS THE PROPERTY OWNER AND HAS BEEN WAITING FOR ME. THE GARAGE DOOR WAS PARTIALLY OPEN SO I ASKED IF I COULD LOOK INSIDE? HE SAID YES. THE GARAGE WAS FULL OF TOOLS, MOST OF WHICH APPEARED TO BE AUTO REPAIR TOOLS INCLUDING A LARGE COMPRESSOR FOR PNEUMATIC TOOLS. I COULD ALSO SEE FRAMING FOR A ROOM INSIDE THE GARAGE.

MARIA LABOLLAR TOOK ME THROUGH THE HOUSE AS WELL AS IN TO THE GARAGE AND THE BACKYARD. THE 4 BEDROOM, 4 BATH HOUSE HAS BEEN TURNED IN TO A 6 BEDROOM, 5 BATHROOM HOUSE. A BEDROOM HAS BEEN ADDED IN THE REAR OF THE FAMILY ROOM, ANOTHER BEDROOM HAS BEEN BUILT INSIDE THE GARAGE, AND A 3/4 BATHROOM HAS BEEN BUILT ON THE SOUTH WEST CORNER AT THE BACK OF THE HOUSE. ALL OF THE BEDROOM DOORS HAVE KEYED DOOR KNOBS SO THAT THE DOORS ARE LOCKED WHEN THE RESIDENTS ARE GONE SO THERE WERE 2 BEDROOMS THAT COULD NOT BE INSPECTED. THERE ARE ALSO SHEDS IN THE SETBACK ON BOTH THE NORTH WEST AND SOUTH WEST CORNERS OF THE BACKYARD.

WHEN I SPOKE TO MARIA LABOLLAR SHE SAID THAT THEY HAVE 5 TENANTS AND SHE AND HER HUSBAND STAY IN THE 6TH BEDROOM.

[PHOTOS]

Fdit

12/02/20 - 03:11 PM

Julie Ashleigh

DRIVEWAY IS FULL OF VEHICLES, A FEW OF WHICH HAVE THE HOOD OPEN. FRONT YARD FENCE HAS BEEN MADE HIGHER THAN THE ALLOWABLE HEIGHT OBSTRUCTING THE VIEW OF THE FRONT OF THE HOUSE. SEVERAL MEN ON THE DRIVEWAY SO I DID NOT FEEL COMFORTABLE APPROACHING THE PROPERTY. [PHOTOS]