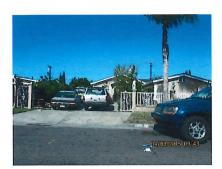

Edit

01/13/21 - 11:19 AM

Julie Ashleigh

01-12-2021 ARRIVED AT THE PROPERTY AND THE DRIVEWAY WAS FULL OF PARKED VEHICLES, ONE OF WHICH WAS A BLACK BMW ((3GVJ240) HAD THE HOOD OPEN AND WAS BEING WORKED ON. I APPROACHED THE GUY WORKING ON THE CAR AND IDENTIFIED MYSELF. HE SAID HE IS THE PROPERTY OWNER AND HAS BEEN WAITING FOR ME. THE GARAGE DOOR WAS PARTIALLY OPEN SO I ASKED IF I COULD LOOK INSIDE? HE SAID YES. THE GARAGE WAS FULL OF TOOLS, MOST OF WHICH APPEARED TO BE AUTO REPAIR TOOLS INCLUDING A LARGE COMPRESSOR FOR PNEUMATIC TOOLS. I COULD ALSO SEE FRAMING FOR A ROOM INSIDE THE GARAGE.

MARIA LABOLLAR TOOK ME THROUGH THE HOUSE AS WELL AS IN TO THE GARAGE AND THE BACKYARD. THE 4 BEDROOM, 4 BATH HOUSE HAS BEEN TURNED IN TO A 6 BEDROOM, 5 BATHROOM HOUSE. A BEDROOM HAS BEEN ADDED IN THE REAR OF THE FAMILY ROOM, ANOTHER BEDROOM HAS BEEN BUILT INSIDE THE GARAGE, AND A 3/4 BATHROOM HAS BEEN BUILT ON THE SOUTH WEST CORNER AT THE BACK OF THE HOUSE. ALL OF THE BEDROOM DOORS HAVE KEYED DOOR KNOBS SO THAT THE DOORS ARE LOCKED WHEN THE RESIDENTS ARE GONE SO THERE WERE 2 BEDROOMS THAT COULD NOT BE INSPECTED. THERE ARE ALSO SHEDS IN THE SETBACK ON BOTH THE NORTH WEST AND SOUTH WEST CORNERS OF THE BACKYARD.

WHEN I SPOKE TO MARIA LABOLLAR SHE SAID THAT THEY HAVE 5 TENANTS AND SHE AND HER HUSBAND STAY IN THE 6TH BEDROOM.

[PHOTOS]

Fdit

12/02/20 - 03:11 PM

Julie Ashleigh

DRIVEWAY IS FULL OF VEHICLES, A FEW OF WHICH HAVE THE HOOD OPEN. FRONT YARD FENCE HAS BEEN MADE HIGHER THAN THE ALLOWABLE HEIGHT OBSTRUCTING THE VIEW OF THE FRONT OF THE HOUSE. SEVERAL MEN ON THE DRIVEWAY SO I DID NOT FEEL COMFORTABLE APPROACHING THE PROPERTY. [PHOTOS]