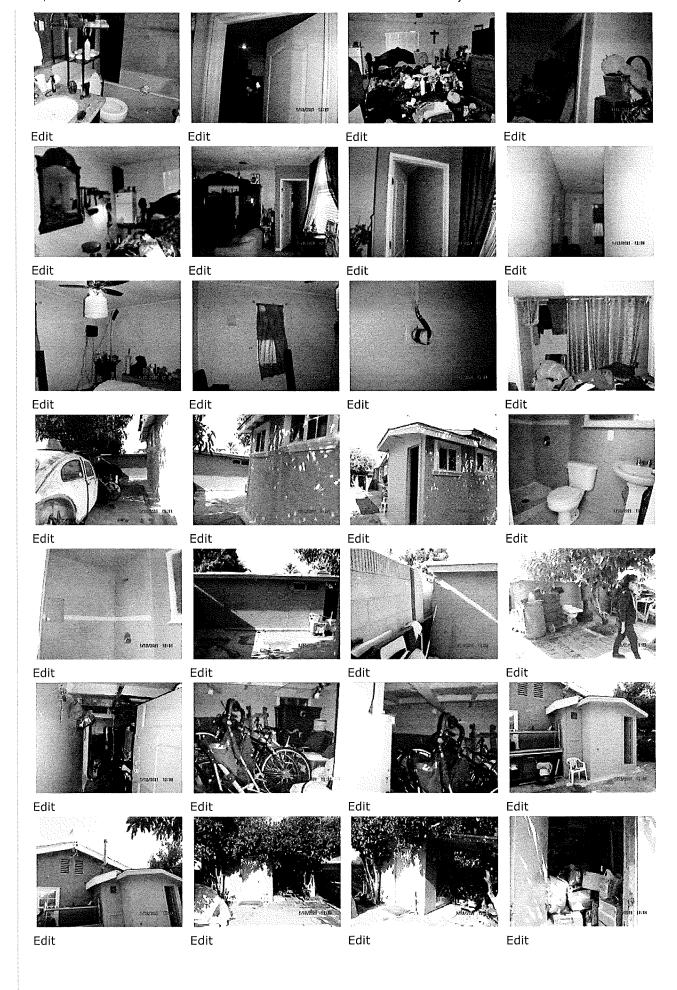

Edit

01/13/21 - 11:19 AM

Julie Ashleigh

01-12-2021 ARRIVED AT THE PROPERTY AND THE DRIVEWAY WAS FULL OF PARKED VEHICLES, ONE OF WHICH WAS A BLACK BMW ((3GVJ240) HAD THE HOOD OPEN AND WAS BEING WORKED ON. I APPROACHED THE GUY WORKING ON THE CAR AND IDENTIFIED MYSELF. HE SAID HE IS THE PROPERTY OWNER AND HAS BEEN WAITING FOR ME. THE GARAGE DOOR WAS PARTIALLY OPEN SO I ASKED IF I COULD LOOK INSIDE? HE SAID YES. THE GARAGE WAS FULL OF TOOLS, MOST OF WHICH APPEARED TO BE AUTO REPAIR TOOLS INCLUDING A LARGE COMPRESSOR FOR PNEUMATIC TOOLS. I COULD ALSO SEE FRAMING FOR A ROOM INSIDE THE GARAGE.

MARIA LABOLLAR TOOK ME THROUGH THE HOUSE AS WELL AS IN TO THE GARAGE AND THE BACKYARD. THE 4 BEDROOM, 4 BATH HOUSE HAS BEEN TURNED IN TO A 6 BEDROOM, 5 BATHROOM HOUSE. A BEDROOM HAS BEEN ADDED IN THE REAR OF THE FAMILY ROOM, ANOTHER BEDROOM HAS BEEN BUILT INSIDE THE GARAGE, AND A 3/4 BATHROOM HAS BEEN BUILT ON THE SOUTH WEST CORNER AT THE BACK OF THE HOUSE. ALL OF THE BEDROOM DOORS HAVE KEYED DOOR KNOBS SO THAT THE DOORS ARE LOCKED WHEN THE RESIDENTS ARE GONE SO THERE WERE 2 BEDROOMS THAT COULD NOT BE INSPECTED. THERE ARE ALSO SHEDS IN THE SETBACK ON BOTH THE NORTH WEST AND SOUTH WEST CORNERS OF THE BACKYARD.

WHEN I SPOKE TO MARIA LABOLLAR SHE SAID THAT THEY HAVE 5 TENANTS AND SHE AND HER HUSBAND STAY IN THE 6TH BEDROOM.

[PHOTOS]

Fdit

12/02/20 - 03:11 PM

Julie Ashleigh

DRIVEWAY IS FULL OF VEHICLES, A FEW OF WHICH HAVE THE HOOD OPEN. FRONT YARD FENCE HAS BEEN MADE HIGHER THAN THE ALLOWABLE HEIGHT OBSTRUCTING THE VIEW OF THE FRONT OF THE HOUSE. SEVERAL MEN ON THE DRIVEWAY SO I DID NOT FEEL COMFORTABLE APPROACHING THE PROPERTY. [PHOTOS]