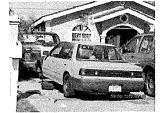

Edit

01/13/21 - 11:19 AM

Julie Ashleigh

01-12-2021 ARRIVED AT THE PROPERTY AND THE DRIVEWAY WAS FULL OF PARKED VEHICLES, ONE OF WHICH WAS A BLACK BMW ((3GVJ240) HAD THE HOOD OPEN AND WAS BEING WORKED ON. I APPROACHED THE GUY WORKING ON THE CAR AND IDENTIFIED MYSELF. HE SAID HE IS THE PROPERTY OWNER AND HAS BEEN WAITING FOR ME. THE GARAGE DOOR WAS PARTIALLY OPEN SO I ASKED IF I COULD LOOK INSIDE? HE SAID YES. THE GARAGE WAS FULL OF TOOLS, MOST OF WHICH APPEARED TO BE AUTO REPAIR TOOLS INCLUDING A LARGE COMPRESSOR FOR PNEUMATIC TOOLS. I COULD ALSO SEE FRAMING FOR A ROOM INSIDE THE GARAGE.

MARIA LABOLLAR TOOK ME THROUGH THE HOUSE AS WELL AS IN TO THE GARAGE AND THE BACKYARD. THE 4 BEDROOM, 4 BATH HOUSE HAS BEEN TURNED IN TO A 6 BEDROOM, 5 BATHROOM HOUSE. A BEDROOM HAS BEEN ADDED IN THE REAR OF THE FAMILY ROOM, ANOTHER BEDROOM HAS BEEN BUILT INSIDE THE GARAGE, AND A 3/4 BATHROOM HAS BEEN BUILT ON THE SOUTH WEST CORNER AT THE BACK OF THE HOUSE. ALL OF THE BEDROOM DOORS HAVE KEYED DOOR KNOBS SO THAT THE DOORS ARE LOCKED WHEN THE RESIDENTS ARE GONE SO THERE WERE 2 BEDROOMS THAT COULD NOT BE INSPECTED. THERE ARE ALSO SHEDS IN THE SETBACK ON BOTH THE NORTH WEST AND SOUTH WEST CORNERS OF THE BACKYARD.

WHEN I SPOKE TO MARIA LABOLLAR SHE SAID THAT THEY HAVE 5 TENANTS AND SHE AND HER HUSBAND STAY IN THE 6TH BEDROOM.

[PHOTOS]

Fdit

12/02/20 - 03:11 PM

Julie Ashleigh

DRIVEWAY IS FULL OF VEHICLES, A FEW OF WHICH HAVE THE HOOD OPEN. FRONT YARD FENCE HAS BEEN MADE HIGHER THAN THE ALLOWABLE HEIGHT OBSTRUCTING THE VIEW OF THE FRONT OF THE HOUSE. SEVERAL MEN ON THE DRIVEWAY SO I DID NOT FEEL COMFORTABLE APPROACHING THE PROPERTY. [PHOTOS]