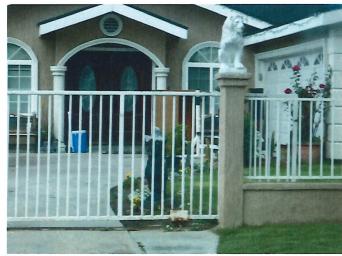

Edit

01/13/21 - 11:19 AM

Julie Ashleigh

01-12-2021 ARRIVED AT THE PROPERTY AND THE DRIVEWAY WAS FULL OF PARKED VEHICLES, ONE OF WHICH WAS A BLACK BMW ((3GVJ240) HAD THE HOOD OPEN AND WAS BEING WORKED ON. I APPROACHED THE GUY WORKING ON THE CAR AND IDENTIFIED MYSELF. HE SAID HE IS THE PROPERTY OWNER AND HAS BEEN WAITING FOR ME. THE GARAGE DOOR WAS PARTIALLY OPEN SO I ASKED IF I COULD LOOK INSIDE? HE SAID YES. THE GARAGE WAS FULL OF TOOLS, MOST OF WHICH APPEARED TO BE AUTO REPAIR TOOLS INCLUDING A LARGE COMPRESSOR FOR PNEUMATIC TOOLS. I COULD ALSO SEE FRAMING FOR A ROOM INSIDE THE GARAGE.

MARIA LABOLLAR TOOK ME THROUGH THE HOUSE AS WELL AS IN TO THE GARAGE AND THE BACKYARD. THE 4 BEDROOM, 4 BATH HOUSE HAS BEEN TURNED IN TO A 6 BEDROOM, 5 BATHROOM HOUSE. A BEDROOM HAS BEEN ADDED IN THE REAR OF THE FAMILY ROOM, ANOTHER BEDROOM HAS BEEN BUILT INSIDE THE GARAGE, AND A 3/4 BATHROOM HAS BEEN BUILT ON THE SOUTH WEST CORNER AT THE BACK OF THE HOUSE. ALL OF THE BEDROOM DOORS HAVE KEYED DOOR KNOBS SO THAT THE DOORS ARE LOCKED WHEN THE RESIDENTS ARE GONE SO THERE WERE 2 BEDROOMS THAT COULD NOT BE INSPECTED. THERE ARE ALSO SHEDS IN THE SETBACK ON BOTH THE NORTH WEST AND SOUTH WEST CORNERS OF THE BACKYARD.

WHEN I SPOKE TO MARIA LABOLLAR SHE SAID THAT THEY HAVE 5 TENANTS AND SHE AND HER HUSBAND STAY IN THE 6TH BEDROOM.

[PHOTOS]

Fdit

12/02/20 - 03:11 PM

Julie Ashleigh

DRIVEWAY IS FULL OF VEHICLES, A FEW OF WHICH HAVE THE HOOD OPEN. FRONT YARD FENCE HAS BEEN MADE HIGHER THAN THE ALLOWABLE HEIGHT OBSTRUCTING THE VIEW OF THE FRONT OF THE HOUSE. SEVERAL MEN ON THE DRIVEWAY SO I DID NOT FEEL COMFORTABLE APPROACHING THE PROPERTY. [PHOTOS]