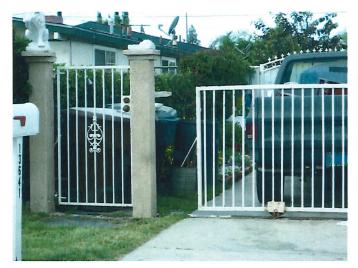

Edit

01/13/21 - 11:19 AM

Julie Ashleigh

01-12-2021 ARRIVED AT THE PROPERTY AND THE DRIVEWAY WAS FULL OF PARKED VEHICLES, ONE OF WHICH WAS A BLACK BMW ((3GVJ240) HAD THE HOOD OPEN AND WAS BEING WORKED ON. I APPROACHED THE GUY WORKING ON THE CAR AND IDENTIFIED MYSELF. HE SAID HE IS THE PROPERTY OWNER AND HAS BEEN WAITING FOR ME. THE GARAGE DOOR WAS PARTIALLY OPEN SO I ASKED IF I COULD LOOK INSIDE? HE SAID YES. THE GARAGE WAS FULL OF TOOLS, MOST OF WHICH APPEARED TO BE AUTO REPAIR TOOLS INCLUDING A LARGE COMPRESSOR FOR PNEUMATIC TOOLS. I COULD ALSO SEE FRAMING FOR A ROOM INSIDE THE GARAGE.

MARIA LABOLLAR TOOK ME THROUGH THE HOUSE AS WELL AS IN TO THE GARAGE AND THE BACKYARD. THE 4 BEDROOM, 4 BATH HOUSE HAS BEEN TURNED IN TO A 6 BEDROOM, 5 BATHROOM HOUSE. A BEDROOM HAS BEEN ADDED IN THE REAR OF THE FAMILY ROOM, ANOTHER BEDROOM HAS BEEN BUILT INSIDE THE GARAGE, AND A 3/4 BATHROOM HAS BEEN BUILT ON THE SOUTH WEST CORNER AT THE BACK OF THE HOUSE. ALL OF THE BEDROOM DOORS HAVE KEYED DOOR KNOBS SO THAT THE DOORS ARE LOCKED WHEN THE RESIDENTS ARE GONE SO THERE WERE 2 BEDROOMS THAT COULD NOT BE INSPECTED. THERE ARE ALSO SHEDS IN THE SETBACK ON BOTH THE NORTH WEST AND SOUTH WEST CORNERS OF THE BACKYARD.

WHEN I SPOKE TO MARIA LABOLLAR SHE SAID THAT THEY HAVE 5 TENANTS AND SHE AND HER HUSBAND STAY IN THE 6TH BEDROOM.

[PHOTOS]

Fdit

12/02/20 - 03:11 PM

Julie Ashleigh

DRIVEWAY IS FULL OF VEHICLES, A FEW OF WHICH HAVE THE HOOD OPEN. FRONT YARD FENCE HAS BEEN MADE HIGHER THAN THE ALLOWABLE HEIGHT OBSTRUCTING THE VIEW OF THE FRONT OF THE HOUSE. SEVERAL MEN ON THE DRIVEWAY SO I DID NOT FEEL COMFORTABLE APPROACHING THE PROPERTY. [PHOTOS]