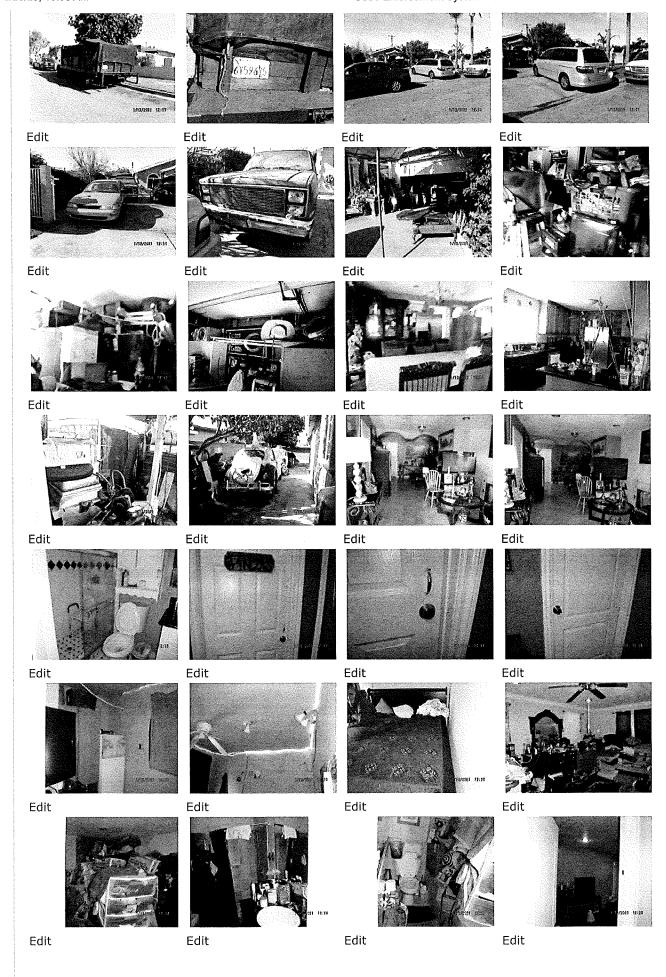

Edit

01/13/21 - 11:19 AM

Julie Ashleigh

01-12-2021 ARRIVED AT THE PROPERTY AND THE DRIVEWAY WAS FULL OF PARKED VEHICLES, ONE OF WHICH WAS A BLACK BMW ((3GVJ240) HAD THE HOOD OPEN AND WAS BEING WORKED ON. I APPROACHED THE GUY WORKING ON THE CAR AND IDENTIFIED MYSELF. HE SAID HE IS THE PROPERTY OWNER AND HAS BEEN WAITING FOR ME. THE GARAGE DOOR WAS PARTIALLY OPEN SO I ASKED IF I COULD LOOK INSIDE? HE SAID YES. THE GARAGE WAS FULL OF TOOLS, MOST OF WHICH APPEARED TO BE AUTO REPAIR TOOLS INCLUDING A LARGE COMPRESSOR FOR PNEUMATIC TOOLS. I COULD ALSO SEE FRAMING FOR A ROOM INSIDE THE GARAGE.

MARIA LABOLLAR TOOK ME THROUGH THE HOUSE AS WELL AS IN TO THE GARAGE AND THE BACKYARD. THE 4 BEDROOM, 4 BATH HOUSE HAS BEEN TURNED IN TO A 6 BEDROOM, 5 BATHROOM HOUSE. A BEDROOM HAS BEEN ADDED IN THE REAR OF THE FAMILY ROOM, ANOTHER BEDROOM HAS BEEN BUILT INSIDE THE GARAGE, AND A 3/4 BATHROOM HAS BEEN BUILT ON THE SOUTH WEST CORNER AT THE BACK OF THE HOUSE. ALL OF THE BEDROOM DOORS HAVE KEYED DOOR KNOBS SO THAT THE DOORS ARE LOCKED WHEN THE RESIDENTS ARE GONE SO THERE WERE 2 BEDROOMS THAT COULD NOT BE INSPECTED. THERE ARE ALSO SHEDS IN THE SETBACK ON BOTH THE NORTH WEST AND SOUTH WEST CORNERS OF THE BACKYARD.

WHEN I SPOKE TO MARIA LABOLLAR SHE SAID THAT THEY HAVE 5 TENANTS AND SHE AND HER HUSBAND STAY IN THE 6TH BEDROOM.

[PHOTOS]

Fdit

12/02/20 - 03:11 PM

Julie Ashleigh

DRIVEWAY IS FULL OF VEHICLES, A FEW OF WHICH HAVE THE HOOD OPEN. FRONT YARD FENCE HAS BEEN MADE HIGHER THAN THE ALLOWABLE HEIGHT OBSTRUCTING THE VIEW OF THE FRONT OF THE HOUSE. SEVERAL MEN ON THE DRIVEWAY SO I DID NOT FEEL COMFORTABLE APPROACHING THE PROPERTY. [PHOTOS]