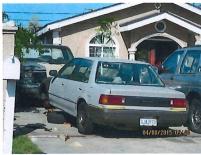

Inoperative Vehicle

05.1 Auto Repair in Residential

**CITATIONS** 

None.

**EXPLANATION OF VIOLATION / COMPLAINT:** 

Visible auto repair in driveway. Primer gray Honda Civic with California license plate 4JAJ920 parked in driveway with no left front tire. Vehicle raised on orange jack.