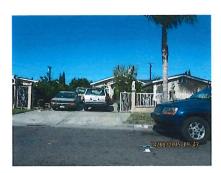

Edit

01/13/21 - 11:19 AM

Julie Ashleigh

01-12-2021 ARRIVED AT THE PROPERTY AND THE DRIVEWAY WAS FULL OF PARKED VEHICLES, ONE OF WHICH WAS A BLACK BMW ((3GVJ240) HAD THE HOOD OPEN AND WAS BEING WORKED ON. I APPROACHED THE GUY WORKING ON THE CAR AND IDENTIFIED MYSELF. HE SAID HE IS THE PROPERTY OWNER AND HAS BEEN WAITING FOR ME. THE GARAGE DOOR WAS PARTIALLY OPEN SO I ASKED IF I COULD LOOK INSIDE? HE SAID YES. THE GARAGE WAS FULL OF TOOLS, MOST OF WHICH APPEARED TO BE AUTO REPAIR TOOLS INCLUDING A LARGE COMPRESSOR FOR PNEUMATIC TOOLS. I COULD ALSO SEE FRAMING FOR A ROOM INSIDE THE GARAGE.

MARIA LABOLLAR TOOK ME THROUGH THE HOUSE AS WELL AS IN TO THE GARAGE AND THE BACKYARD. THE 4 BEDROOM, 4 BATH HOUSE HAS BEEN TURNED IN TO A 6 BEDROOM, 5 BATHROOM HOUSE. A BEDROOM HAS BEEN ADDED IN THE REAR OF THE FAMILY ROOM, ANOTHER BEDROOM HAS BEEN BUILT INSIDE THE GARAGE, AND A 3/4 BATHROOM HAS BEEN BUILT ON THE SOUTH WEST CORNER AT THE BACK OF THE HOUSE. ALL OF THE BEDROOM DOORS HAVE KEYED DOOR KNOBS SO THAT THE DOORS ARE LOCKED WHEN THE RESIDENTS ARE GONE SO THERE WERE 2 BEDROOMS THAT COULD NOT BE INSPECTED. THERE ARE ALSO SHEDS IN THE SETBACK ON BOTH THE NORTH WEST AND SOUTH WEST CORNERS OF THE BACKYARD.

WHEN I SPOKE TO MARIA LABOLLAR SHE SAID THAT THEY HAVE 5 TENANTS AND SHE AND HER HUSBAND STAY IN THE 6TH BEDROOM.

[PHOTOS]

Fdit

12/02/20 - 03:11 PM

Julie Ashleigh

DRIVEWAY IS FULL OF VEHICLES, A FEW OF WHICH HAVE THE HOOD OPEN. FRONT YARD FENCE HAS BEEN MADE HIGHER THAN THE ALLOWABLE HEIGHT OBSTRUCTING THE VIEW OF THE FRONT OF THE HOUSE. SEVERAL MEN ON THE DRIVEWAY SO I DID NOT FEEL COMFORTABLE APPROACHING THE PROPERTY. [PHOTOS]