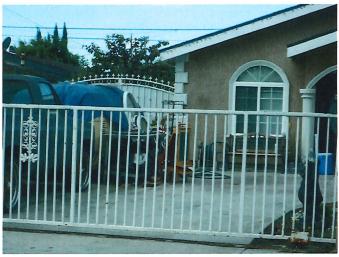

Edit

01/13/21 - 11:19 AM

Julie Ashleigh

01-12-2021 ARRIVED AT THE PROPERTY AND THE DRIVEWAY WAS FULL OF PARKED VEHICLES, ONE OF WHICH WAS A BLACK BMW ((3GVJ240) HAD THE HOOD OPEN AND WAS BEING WORKED ON. I APPROACHED THE GUY WORKING ON THE CAR AND IDENTIFIED MYSELF. HE SAID HE IS THE PROPERTY OWNER AND HAS BEEN WAITING FOR ME. THE GARAGE DOOR WAS PARTIALLY OPEN SO I ASKED IF I COULD LOOK INSIDE? HE SAID YES. THE GARAGE WAS FULL OF TOOLS, MOST OF WHICH APPEARED TO BE AUTO REPAIR TOOLS INCLUDING A LARGE COMPRESSOR FOR PNEUMATIC TOOLS. I COULD ALSO SEE FRAMING FOR A ROOM INSIDE THE GARAGE.

MARIA LABOLLAR TOOK ME THROUGH THE HOUSE AS WELL AS IN TO THE GARAGE AND THE BACKYARD. THE 4 BEDROOM, 4 BATH HOUSE HAS BEEN TURNED IN TO A 6 BEDROOM, 5 BATHROOM HOUSE. A BEDROOM HAS BEEN ADDED IN THE REAR OF THE FAMILY ROOM, ANOTHER BEDROOM HAS BEEN BUILT INSIDE THE GARAGE, AND A 3/4 BATHROOM HAS BEEN BUILT ON THE SOUTH WEST CORNER AT THE BACK OF THE HOUSE. ALL OF THE BEDROOM DOORS HAVE KEYED DOOR KNOBS SO THAT THE DOORS ARE LOCKED WHEN THE RESIDENTS ARE GONE SO THERE WERE 2 BEDROOMS THAT COULD NOT BE INSPECTED. THERE ARE ALSO SHEDS IN THE SETBACK ON BOTH THE NORTH WEST AND SOUTH WEST CORNERS OF THE BACKYARD.

WHEN I SPOKE TO MARIA LABOLLAR SHE SAID THAT THEY HAVE 5 TENANTS AND SHE AND HER HUSBAND STAY IN THE 6TH BEDROOM.

[PHOTOS]

Fdit

12/02/20 - 03:11 PM

Julie Ashleigh

DRIVEWAY IS FULL OF VEHICLES, A FEW OF WHICH HAVE THE HOOD OPEN. FRONT YARD FENCE HAS BEEN MADE HIGHER THAN THE ALLOWABLE HEIGHT OBSTRUCTING THE VIEW OF THE FRONT OF THE HOUSE. SEVERAL MEN ON THE DRIVEWAY SO I DID NOT FEEL COMFORTABLE APPROACHING THE PROPERTY. [PHOTOS]