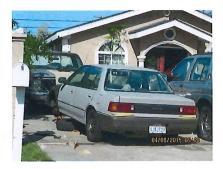

Inoperative Vehicle

05.1 Auto Repair in Residential

**CITATIONS** 

None.

**EXPLANATION OF VIOLATION / COMPLAINT:** 

Visible auto repair in driveway. Primer gray Honda Civic with California license plate 4JAJ920 parked in driveway with no left front tire. Vehicle raised on orange jack.