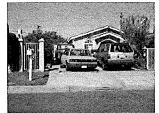

Edit

01/13/21 - 11:19 AM

Julie Ashleigh

01-12-2021 ARRIVED AT THE PROPERTY AND THE DRIVEWAY WAS FULL OF PARKED VEHICLES, ONE OF WHICH WAS A BLACK BMW ((3GVJ240) HAD THE HOOD OPEN AND WAS BEING WORKED ON. I APPROACHED THE GUY WORKING ON THE CAR AND IDENTIFIED MYSELF. HE SAID HE IS THE PROPERTY OWNER AND HAS BEEN WAITING FOR ME. THE GARAGE DOOR WAS PARTIALLY OPEN SO I ASKED IF I COULD LOOK INSIDE? HE SAID YES. THE GARAGE WAS FULL OF TOOLS, MOST OF WHICH APPEARED TO BE AUTO REPAIR TOOLS INCLUDING A LARGE COMPRESSOR FOR PNEUMATIC TOOLS. I COULD ALSO SEE FRAMING FOR A ROOM INSIDE THE GARAGE.

MARIA LABOLLAR TOOK ME THROUGH THE HOUSE AS WELL AS IN TO THE GARAGE AND THE BACKYARD. THE 4 BEDROOM, 4 BATH HOUSE HAS BEEN TURNED IN TO A 6 BEDROOM, 5 BATHROOM HOUSE. A BEDROOM HAS BEEN ADDED IN THE REAR OF THE FAMILY ROOM, ANOTHER BEDROOM HAS BEEN BUILT INSIDE THE GARAGE, AND A 3/4 BATHROOM HAS BEEN BUILT ON THE SOUTH WEST CORNER AT THE BACK OF THE HOUSE. ALL OF THE BEDROOM DOORS HAVE KEYED DOOR KNOBS SO THAT THE DOORS ARE LOCKED WHEN THE RESIDENTS ARE GONE SO THERE WERE 2 BEDROOMS THAT COULD NOT BE INSPECTED. THERE ARE ALSO SHEDS IN THE SETBACK ON BOTH THE NORTH WEST AND SOUTH WEST CORNERS OF THE BACKYARD.

WHEN I SPOKE TO MARIA LABOLLAR SHE SAID THAT THEY HAVE 5 TENANTS AND SHE AND HER HUSBAND STAY IN THE 6TH BEDROOM.

[PHOTOS]

Fdit

12/02/20 - 03:11 PM

Julie Ashleigh

DRIVEWAY IS FULL OF VEHICLES, A FEW OF WHICH HAVE THE HOOD OPEN. FRONT YARD FENCE HAS BEEN MADE HIGHER THAN THE ALLOWABLE HEIGHT OBSTRUCTING THE VIEW OF THE FRONT OF THE HOUSE. SEVERAL MEN ON THE DRIVEWAY SO I DID NOT FEEL COMFORTABLE APPROACHING THE PROPERTY. [PHOTOS]