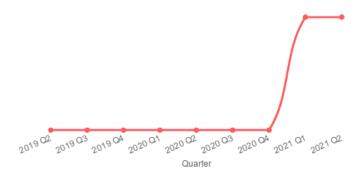

## Weaknesses

N/A

Annual Revenue Edit

SAN-El Faucet Mfg's annual revenue

\$6,368,000

Based on Kona Equity data

Revenue per employee

## \$199,000

Variance of revenue growth

#### 0.05

Revenue growth rate from first known quarter to current