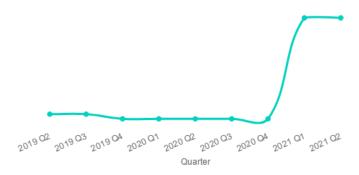

## 27.4%

Employee Count Edit

# 32 employees

Employee growth rate from first known quarter to current

## 28.0%

Executives Edit