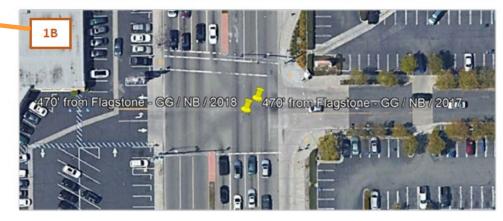

**AGA Engineers, Inc.** 

- The top ten fatal/severe collision locations were further evaluated. AGA provided potential recommendations (where feasible) for some of the locations.
- Total bicycle involved collisions were shown as well as the streets with the highest number of bicycle collisions. Most of the bicycle collisions occurred along streets with the heaviest vehicular demand and over one-third of the collisions were due to bicyclists travelling on the wrong side of the road. Of the 19 severe injury/fatal bicycle collisions evaluated, the bicyclist was at fault for 12 of the collisions.
- Collisions due to unsafe speed were also evaluated and shown on a chart for the five year study period from 2016 to 2020. There is a descending trend line similar to the total number of collisions. The highest number of collisions due to unsafe speed were also shown and similar to the bicycle collisions, the streets with the heaviest vehicular demand had the highest number of collisions for unsafe speed. There were 22 severe injury/fatal collisions due to unsafe speed. Of the 22 collisions, ten involved a single vehicle and there were no apparent patterns between the 22 collisions as al of them occurred in separate areas of the City.
- Greg also explained that the overall top 30 collisions at intersections were evaluated. The highest primary collision type was then evaluated at each of the 30 intersections by movement and by year. Potential recommendations at some of the locations were identified. A sample of the top five locations were shown.
- Greg then explained that the top four mid-block collisions were evaluated. Although the number of collisions seem high for these locations (varies from 20-29 collisions), most of the collisions occurred at the intersections, with some already included in the top 30 intersections. After refining the mid-block collision data, the mid-block collisions varied at each of the four locations from two to eight collisions. A sample of the first mid-block location was shown.
- Corporal Elhami could not attend the meeting, but had previously asked AGA to evaluate West Street, between Garden Grove Boulevard and Orangewood Avenue. AGA conducted a collision analysis of the unsignalized and mid-block locations in this area and the initial evaluation analyzed each area around the intersections. The evaluation showed multiple collisions at each intersection or mid-block area, but a full understanding of the concerns could not be concluded. Therefore, a broader/overall evaluation of the entire study area was conducted and it was determined that the street has a high number of collisions due to unsafe speed (34%) and a high number of single vehicle collisions (45%). There was a discussion regarding the characteristics of street and its complexities due to the roadway speed, number of lanes, parking and the surrounding residential community. Dai mentioned that the City has plans to provide "lane balancing" and reduce the number of lanes from a four lane roadway (no medians) to a two lane roadway with a two-way left turn lane, bicycle lane and parking.
- Roland Hizon discussed the cost-benefit ratio (CBR) and how it could be incorporated using a single location or multiple locations for HSIP grant applications. Roland showed what the State defines the "collision cost" for each injury collision type. He showed a preliminary CBR analysis for the top three signalized fatal/severe injury locations with different combinations of countermeasures and how they can be scored independently or as a group.
- Greg briefly explained the Leading Pedestrian Interval (LPI) countermeasure and how it can be applied to locations with heavy pedestrian movements and that it does score well in the BCR