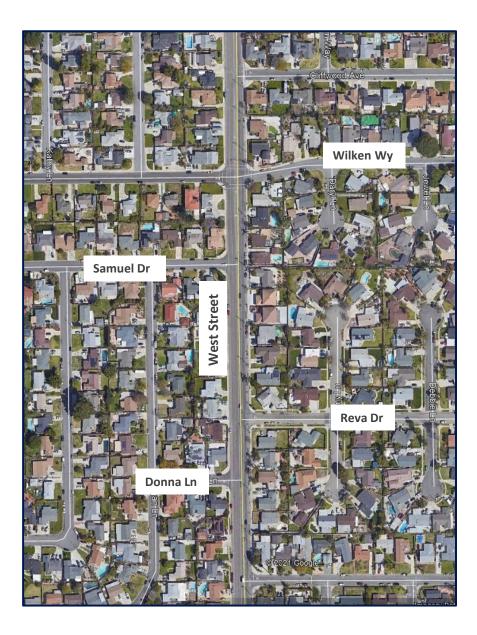

**AGA Engineers, Inc.** 

- The top ten fatal/severe collision locations were further evaluated. AGA provided potential recommendations (where feasible) for some of the locations.
- Total bicycle involved collisions were shown as well as the streets with the highest number of bicycle collisions. Most of the bicycle collisions occurred along streets with the heaviest vehicular demand and over one-third of the collisions were due to bicyclists travelling on the wrong side of the road. Of the 19 severe injury/fatal bicycle collisions evaluated, the bicyclist was at fault for 12 of the collisions.
- Collisions due to unsafe speed were also evaluated and shown on a chart for the five year study period from 2016 to 2020. There is a descending trend line similar to the total number of collisions. The highest number of collisions due to unsafe speed were also shown and similar to the bicycle collisions, the streets with the heaviest vehicular demand had the highest number of collisions for unsafe speed. There were 22 severe injury/fatal collisions due to unsafe speed. Of the 22 collisions, ten involved a single vehicle and there were no apparent patterns between the 22 collisions as al of them occurred in separate areas of the City.
- Greg also explained that the overall top 30 collisions at intersections were evaluated. The highest primary collision type was then evaluated at each of the 30 intersections by movement and by year. Potential recommendations at some of the locations were identified. A sample of the top five locations were shown.
- Greg then explained that the top four mid-block collisions were evaluated. Although the number of collisions seem high for these locations (varies from 20-29 collisions), most of the collisions occurred at the intersections, with some already included in the top 30 intersections. After refining the mid-block collision data, the mid-block collisions varied at each of the four locations from two to eight collisions. A sample of the first mid-block location was shown.
- Corporal Elhami could not attend the meeting, but had previously asked AGA to evaluate West Street, between Garden Grove Boulevard and Orangewood Avenue. AGA conducted a collision analysis of the unsignalized and mid-block locations in this area and the initial evaluation analyzed each area around the intersections. The evaluation showed multiple collisions at each intersection or mid-block area, but a full understanding of the concerns could not be concluded. Therefore, a broader/overall evaluation of the entire study area was conducted and it was determined that the street has a high number of collisions due to unsafe speed (34%) and a high number of single vehicle collisions (45%). There was a discussion regarding the characteristics of street and its complexities due to the roadway speed, number of lanes, parking and the surrounding residential community. Dai mentioned that the City has plans to provide "lane balancing" and reduce the number of lanes from a four lane roadway (no medians) to a two lane roadway with a two-way left turn lane, bicycle lane and parking.
- Roland Hizon discussed the cost-benefit ratio (CBR) and how it could be incorporated using a single location or multiple locations for HSIP grant applications. Roland showed what the State defines the "collision cost" for each injury collision type. He showed a preliminary CBR analysis for the top three signalized fatal/severe injury locations with different combinations of countermeasures and how they can be scored independently or as a group.
- Greg briefly explained the Leading Pedestrian Interval (LPI) countermeasure and how it can be applied to locations with heavy pedestrian movements and that it does score well in the BCR