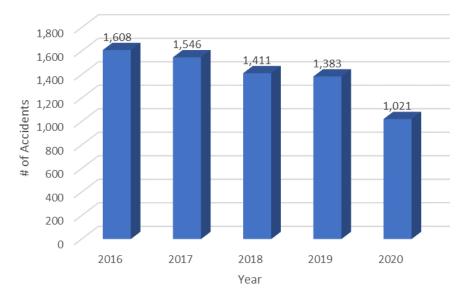

#### Minutes:

The minutes for the September 30, 2021 Working Group meeting for the Garden Grove LRSP are as follows:

- Dai Vu explained the objective of the Local Roadway Safety Plan (LRSP) and the State's requirement that an agency will need the LRSP for Highway Safety Improvement Program (HSIP) funding. Dai also explained AGA was awarded the task to develop the LRSP for the City and to evaluate the Top 30 highest collision intersections in the City.
- Greg Wong presented an overview of the LRSP and explained that the HSIP Call for Projects, Cycle 11 will begin April 2022 (date yet to be confirmed). Therefore, the LRSP report will need to be completed in early 2022 to be sent for Caltrans review/approval.
- Greg explained the LRSP emphasis areas and that AGA's primary task is to evaluate the top 30 highest collision locations. However, the top 10 highest locations with severe injury/fatal collisions will also be closely evaluated as some of these locations will most likely be eligible for HSIP funding. Collisions involving pedestrians, bicyclists, speeding and impaired driving will be included in the report as well.
- Total collisions were charted from 2016 to 2020. The trend line showed a descending pattern in yearly collisions. It was noted that year 2020 could be an anomaly due to the COVID-19 pandemic and less vehicles were on the roadways at that time.
- The fatal and severe injury collisions were shown by year and the highest collision types (broadside and vehicle-pedestrian) were evaluated.
- Most of the vehicle-pedestrian collisions were due to the pedestrian at fault.