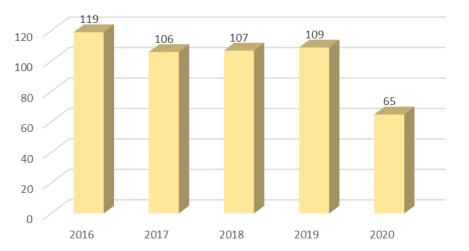

#### Minutes:

The minutes for the September 30, 2021 Working Group meeting for the Garden Grove LRSP are as follows:

- Dai Vu explained the objective of the Local Roadway Safety Plan (LRSP) and the State's requirement that an agency will need the LRSP for Highway Safety Improvement Program (HSIP) funding. Dai also explained AGA was awarded the task to develop the LRSP for the City and to evaluate the Top 30 highest collision intersections in the City.
- Greg Wong presented an overview of the LRSP and explained that the HSIP Call for Projects, Cycle 11 will begin April 2022 (date yet to be confirmed). Therefore, the LRSP report will need to be completed in early 2022 to be sent for Caltrans review/approval.
- Greg explained the LRSP emphasis areas and that AGA's primary task is to evaluate the top 30 highest collision locations. However, the top 10 highest locations with severe injury/fatal collisions will also be closely evaluated as some of these locations will most likely be eligible for HSIP funding. Collisions involving pedestrians, bicyclists, speeding and impaired driving will be included in the report as well.
- Total collisions were charted from 2016 to 2020. The trend line showed a descending pattern in yearly collisions. It was noted that year 2020 could be an anomaly due to the COVID-19 pandemic and less vehicles were on the roadways at that time.
- The fatal and severe injury collisions were shown by year and the highest collision types (broadside and vehicle-pedestrian) were evaluated.
- Most of the vehicle-pedestrian collisions were due to the pedestrian at fault.