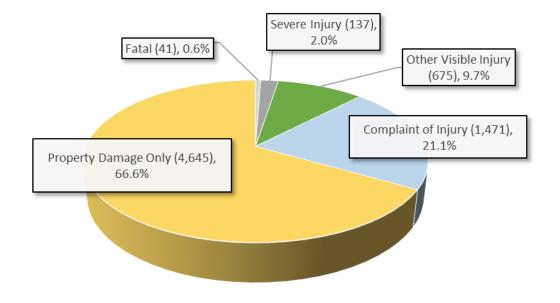

## **Collisions by Severity per Year**

| Year  | Fatal | Severe Injury | Other Visible Injury | Complaint of Injury | Property Damage |  |
|-------|-------|---------------|----------------------|---------------------|-----------------|--|
| 2016  | 13    | 15            | 128                  | 352                 | 1,100           |  |
| 2017  | 8     | 26            | 115                  | 359                 | 1,038           |  |
| 2018  | 9     | 32            | 136                  | 297                 | 937             |  |
| 2019  | 5     | 28            | 185                  | 269                 | 896             |  |
| 2020  | 6     | 36            | 111                  | 194                 | 674             |  |
| Total | 41    | 137           | 675                  | 1,471               | 4,645           |  |

## Severe Injury & Fatal Collisions by Severity per Year

■ Fatal ■ Severe Injury

Fatal and Severe Collisions per Year

Collision by Severity per Year

| Year  | Fatal | Severe Injury | Other Visible Injury | Complaint of Injury | Property Damage |
|-------|-------|---------------|----------------------|---------------------|-----------------|
| 2016  | 13    | 15            | 128                  | 352                 | 1,100           |
| 2017  | 8     | 26            | 115                  | 359                 | 1,038           |
| 2018  | 9     | 32            | 136                  | 297                 | 937             |
| 2019  | 5     | 28            | 185                  | 269                 | 896             |
| 2020  | 6     | 36            | 111                  | 194                 | 674             |
| Total | 41    | 137           | 675                  | 1,471               | 4,645           |

#### Total Collisions: 178

Collision by Severity per Year

| Year  | Fatal | Severe Injury | Other Visible Injury | Complaint of Injury | Property Damage |
|-------|-------|---------------|----------------------|---------------------|-----------------|
| 2016  | 13    | 15            | 128                  | 352                 | 1,100           |
| 2017  | 8     | 26            | 115                  | 359                 | 1,038           |
| 2018  | 9     | 32            | 136                  | 297                 | 937             |
| 2019  | 5     | 28            | 185                  | 269                 | 896             |
| 2020  | 6     | 36            | 111                  | 194                 | 674             |
| Total | 41    | 137           | 675                  | 1,471               | 4,645           |