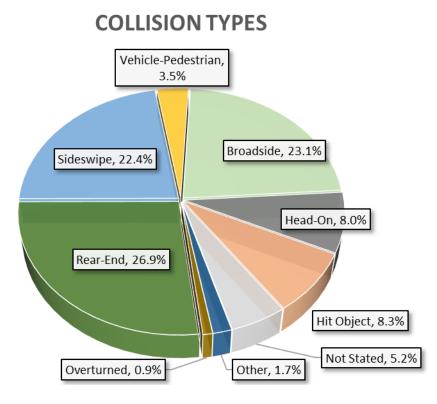

#### Collision Type

| Broadside59Head-On19Hit Object13Not Stated5Other10Overturned1Rear-End17Sideswipe8Vehicle - Pedestrian46 |
|---------------------------------------------------------------------------------------------------------|
| Head-On19Hit Object13Not Stated5Other10Overturned1Rear-End17                                            |
| Head-On19Hit Object13Not Stated5Other10Overturned1                                                      |
| Head-On19Hit Object13Not Stated5Other10                                                                 |
| Head-On19Hit Object13Not Stated5                                                                        |
| Head-On 19<br>Hit Object 13                                                                             |
| Head-On 19                                                                                              |
|                                                                                                         |
| Broadside 59                                                                                            |
|                                                                                                         |

#### Date Range Reported: 1/1/2016 - 12/31/2020 Total Collisions: 178

Collision Type

|                      | Total: | 178 |
|----------------------|--------|-----|
| Vehicle - Pedestrian |        | 46  |
| Sideswipe            |        | 8   |
| Rear-End             |        | 17  |
| Overturned           |        | 1   |
| Other                |        | 10  |
| Not Stated           |        | 5   |
| Hit Object           |        | 13  |
| Head-On              |        | 19  |
| Broadside            |        | 59  |
|                      |        |     |