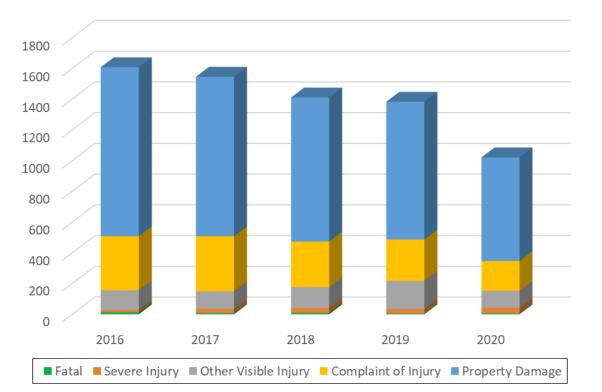

## **Collisions by Type and Severity**

#### **COLLISIONS BY SEVERITY**

## **Collisions by Severity per Year**

| Year  | Fatal | Severe Injury | Other Visible Injury | Complaint of Injury | Property Damage |  |
|-------|-------|---------------|----------------------|---------------------|-----------------|--|
| 2016  | 13    | 15            | 128                  | 352                 | 1,100           |  |
| 2017  | 8     | 26            | 115                  | 359                 | 1,038           |  |
| 2018  | 9     | 32            | 136                  | 297                 | 937             |  |
| 2019  | 5     | 28            | 185                  | 269                 | 896             |  |
| 2020  | 6     | 36            | 111                  | 194                 | 674             |  |
| Total | 41    | 137           | 675                  | 1,471               | 4,645           |  |

## Severe Injury & Fatal Collisions by Severity per Year

■ Fatal ■ Severe Injury

Fatal and Severe Collisions per Year

Collision by Severity per Year

| Year  | Fatal | Severe Injury | Other Visible Injury | Complaint of Injury | Property Damage |
|-------|-------|---------------|----------------------|---------------------|-----------------|
| 2016  | 13    | 15            | 128                  | 352                 | 1,100           |
| 2017  | 8     | 26            | 115                  | 359                 | 1,038           |
| 2018  | 9     | 32            | 136                  | 297                 | 937             |
| 2019  | 5     | 28            | 185                  | 269                 | 896             |
| 2020  | 6     | 36            | 111                  | 194                 | 674             |
| Total | 41    | 137           | 675                  | 1,471               | 4,645           |

#### Total Collisions: 178

Collision by Severity per Year

| Year  | Fatal | Severe Injury | Other Visible Injury | Complaint of Injury | Property Damage |
|-------|-------|---------------|----------------------|---------------------|-----------------|
| 2016  | 13    | 15            | 128                  | 352                 | 1,100           |
| 2017  | 8     | 26            | 115                  | 359                 | 1,038           |
| 2018  | 9     | 32            | 136                  | 297                 | 937             |
| 2019  | 5     | 28            | 185                  | 269                 | 896             |
| 2020  | 6     | 36            | 111                  | 194                 | 674             |
| Total | 41    | 137           | 675                  | 1,471               | 4,645           |