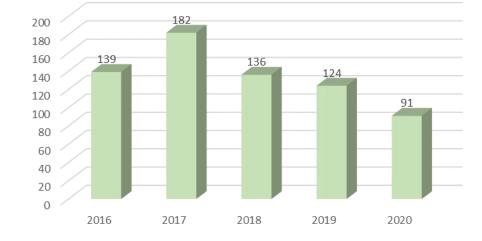

### **Collisions Year-by-Year**

Collisions by Year

Ped/Bike Collisions by Year

DUI per Year

## **Collisions due to Unsafe Speeds**

Streets with Five or More Collisions due to Unsafe Speed

|                   | Total Collisions |
|-------------------|------------------|
| Street            | (5 Years)        |
| Brookhurst St     | 188              |
| Garden Grove Blvd | 170              |
| Euclid St         | 142              |
| Chapman Ave       | 139              |
| Harbor Blvd       | 91               |
| Trask Ave         | 89               |
| Magnolia St       | 88               |
| Lampson Ave       | 61               |
| Westminster Ave   | 55               |
| Valley View St    | 51               |
| Haster St         | 41               |
| Gilbert St        | 28               |
| West St           | 28               |
| Orangewood Ave    | 26               |
| Knott Ave         | 23               |
| Western Ave       | 19               |
| 9th St            | 18               |
| Dale St           | 18               |
| Hazard Ave        | 17               |
| Beach Blvd        | 15               |
| Newhope St        | 15               |
| Stanford Ave      | 13               |
| Fairview St       | 12               |
| Katella Ave       | 12               |
| Clinton St        | 11               |
| Buaro St          | 9                |
| Taft St           | 9                |
| Springdale St     | 7                |
| Central Ave       | 6                |
| Ward St           | 6                |
| Woodbury Rd       | 6                |
| McFadden Ave      | 5                |
| Nutwood St        | 5                |
| Paloma Ave        | 5                |

#### Five Year Total - 1,655

Collisions due to Unsafe Speeds per Year