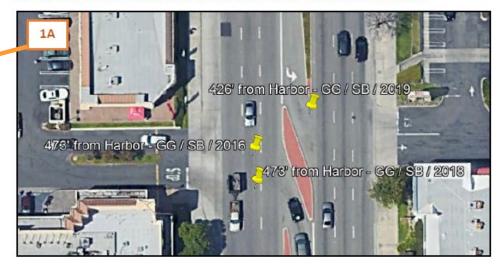

**AGA Engineers, Inc.** 

- The top ten fatal/severe collision locations were further evaluated. AGA provided potential recommendations (where feasible) for some of the locations.
- Total bicycle involved collisions were shown as well as the streets with the highest number of bicycle collisions. Most of the bicycle collisions occurred along streets with the heaviest vehicular demand and over one-third of the collisions were due to bicyclists travelling on the wrong side of the road. Of the 19 severe injury/fatal bicycle collisions evaluated, the bicyclist was at fault for 12 of the collisions.
- Collisions due to unsafe speed were also evaluated and shown on a chart for the five year study period from 2016 to 2020. There is a descending trend line similar to the total number of collisions. The highest number of collisions due to unsafe speed were also shown and similar to the bicycle collisions, the streets with the heaviest vehicular demand had the highest number of collisions for unsafe speed. There were 22 severe injury/fatal collisions due to unsafe speed. Of the 22 collisions, ten involved a single vehicle and there were no apparent patterns between the 22 collisions as al of them occurred in separate areas of the City.
- Greg also explained that the overall top 30 collisions at intersections were evaluated. The highest primary collision type was then evaluated at each of the 30 intersections by movement and by year. Potential recommendations at some of the locations were identified. A sample of the top five locations were shown.
- Greg then explained that the top four mid-block collisions were evaluated. Although the number of collisions seem high for these locations (varies from 20-29 collisions), most of the collisions occurred at the intersections, with some already included in the top 30 intersections. After refining the mid-block collision data, the mid-block collisions varied at each of the four locations from two to eight collisions. A sample of the first mid-block location was shown.
- Corporal Elhami could not attend the meeting, but had previously asked AGA to evaluate West Street, between Garden Grove Boulevard and Orangewood Avenue. AGA conducted a collision analysis of the unsignalized and mid-block locations in this area and the initial evaluation analyzed each area around the intersections. The evaluation showed multiple collisions at each intersection or mid-block area, but a full understanding of the concerns could not be concluded. Therefore, a broader/overall evaluation of the entire study area was conducted and it was determined that the street has a high number of collisions due to unsafe speed (34%) and a high number of single vehicle collisions (45%). There was a discussion regarding the characteristics of street and its complexities due to the roadway speed, number of lanes, parking and the surrounding residential community. Dai mentioned that the City has plans to provide "lane balancing" and reduce the number of lanes from a four lane roadway (no medians) to a two lane roadway with a two-way left turn lane, bicycle lane and parking.
- Roland Hizon discussed the cost-benefit ratio (CBR) and how it could be incorporated using a single location or multiple locations for HSIP grant applications. Roland showed what the State defines the "collision cost" for each injury collision type. He showed a preliminary CBR analysis for the top three signalized fatal/severe injury locations with different combinations of countermeasures and how they can be scored independently or as a group.
- Greg briefly explained the Leading Pedestrian Interval (LPI) countermeasure and how it can be applied to locations with heavy pedestrian movements and that it does score well in the BCR