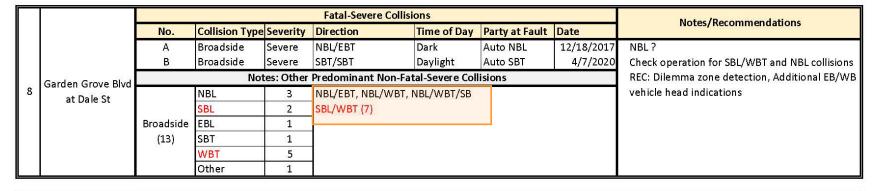

|   |              |          |                       |           |                    | Notes/Recommendations    |                |           |                                               |
|---|--------------|----------|-----------------------|-----------|--------------------|--------------------------|----------------|-----------|-----------------------------------------------|
|   |              | No.      | <b>Collision Type</b> | Severity  | Direction          | Time of Day              | Party at Fault | Date      | Notesy Recommendations                        |
|   |              | А        | Veh-Ped               | Fatal     | EBR/NA             | Daylight                 | Auto EBR       | 6/2/2017  | Veh-Ped DUI                                   |
|   | Euclid St at | В        | Rear-End              | Fatal     | EBT/EBO/EBO        | Daylight                 | Auto EBT       | 4/15/2020 | REC: Dilemma zone detection, Additional NB/SB |
| 7 | Chapman Ave  |          | Not                   | es: Other | Predominant Non-Fa | vehicle head indications |                |           |                                               |
|   | chapman Ave  |          | NB Thru               | 2         |                    |                          |                |           |                                               |
|   |              | Rear End | SB Thru               | 5         |                    |                          |                |           |                                               |
|   |              | (17)     | WB Thru               | 5         |                    |                          |                |           |                                               |
| · |              |          | EB Thru               | 5         |                    |                          |                |           |                                               |