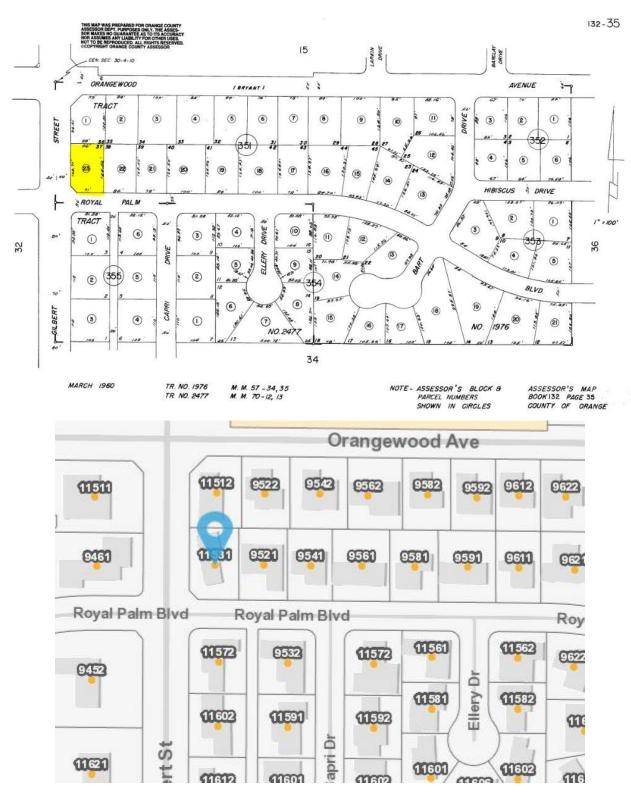

Existing/prior address (es): 11531 GILBERT ST

New address (es): 9511 ROYAL PALM BLVD

Mailing Industry Detail: GARDEN GROVE, CA 92841-2001

<u>Legal description:</u> TR 1976 LOT 37 ALL -EX ST-

Address Type: BUILDING

**Deliverable Address:** YES

Assessor's Parcel Number (APN): 132-351-23

Reason for change: CONSTRUCT NEW DETACHED

ACCESSORY DWELLING UNIT

Effective date: August 18, 2021

Permit Number: 21-2153

Should you have any questions, please feel free to contact me at (714) 741-5308, or by email at aaronh@ggcity.org.