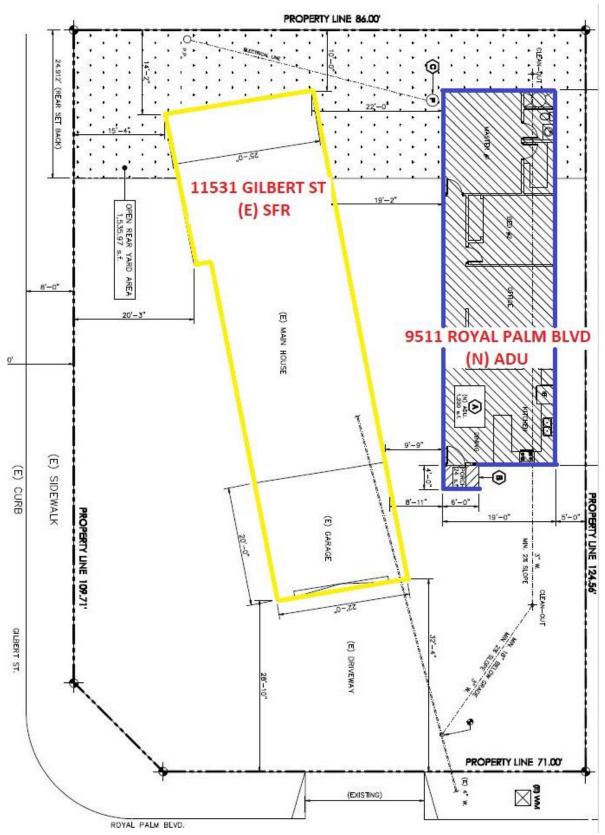

## TO WHOM IT MAY CONCERN:

RE: NEW ADDRESS REQUEST to 11531 GILBERT ST, GARDEN GROVE, CA 92841-2001.

Please be advised that the City of Garden Grove has assigned a new residential address for a new detached accessory dwelling unit on existing residential lot.

Existing/prior address (es): 11531 GILBERT ST

New address (es): 9511 ROYAL PALM BLVD

Mailing Industry Detail: GARDEN GROVE, CA 92841-2001

<u>Legal description:</u> TR 1976 LOT 37 ALL -EX ST-

Address Type: BUILDING

**Deliverable Address:** YES

Assessor's Parcel Number (APN): 132-351-23

Reason for change: CONSTRUCT NEW DETACHED

ACCESSORY DWELLING UNIT

Effective date: August 18, 2021

Permit Number: 21-2153

Should you have any questions, please feel free to contact me at (714) 741-5308, or by email at aaronh@ggcity.org.