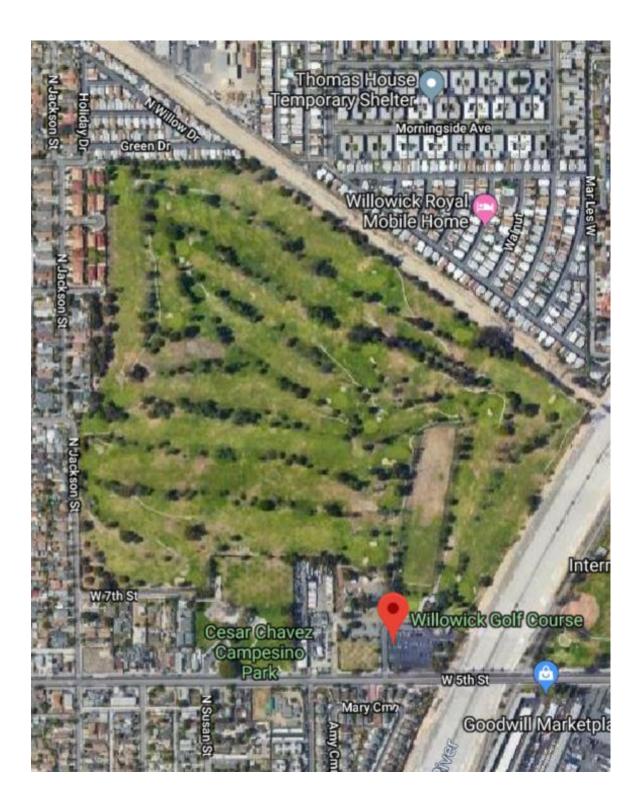

## IMAGES OF THE PARK PROPERTY IN QUESTION.

Below is shown a Google Map of the Willowick Golf Course park property. (For some reason, Google no longer colors the area "green" to indicate it is a park.) The office for the golf course is 3017 W 5th St, Santa Ana, CA 92703, but as you can see from the map image the park property lies between 5t h and Green Drive, and N. Jackson St. and the Willowick Royal Mobile Home Park and the Santa Ana River. I point out that the Willowick Royal Mobile Home Park property is still part of the City of Garden Grove, as was the Willowick Golf Course park land up until a few years ago, when, apparently, the City of Garden Grove sold the land to the City of Santa Ana.