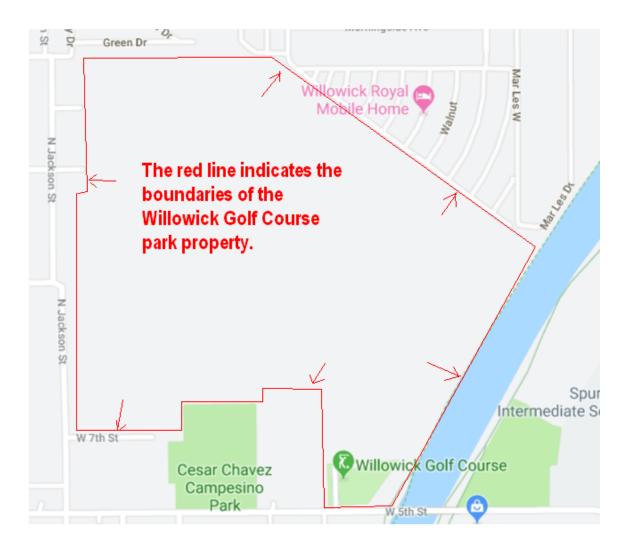

## IMAGES OF THE PARK PROPERTY IN QUESTION.

Below is shown a Google Map of the Willowick Golf Course park property. (For some reason, Google no longer colors the area "green" to indicate it is a park.) The office for the golf course is 3017 W 5th St, Santa Ana, CA 92703, but as you can see from the map image the park property lies between 5t h and Green Drive, and N. Jackson St. and the Willowick Royal Mobile Home Park and the Santa Ana River. I point out that the Willowick Royal Mobile Home Park property is still part of the City of Garden Grove, as was the Willowick Golf Course park land up until a few years ago, when, apparently, the City of Garden Grove sold the land to the City of Santa Ana.