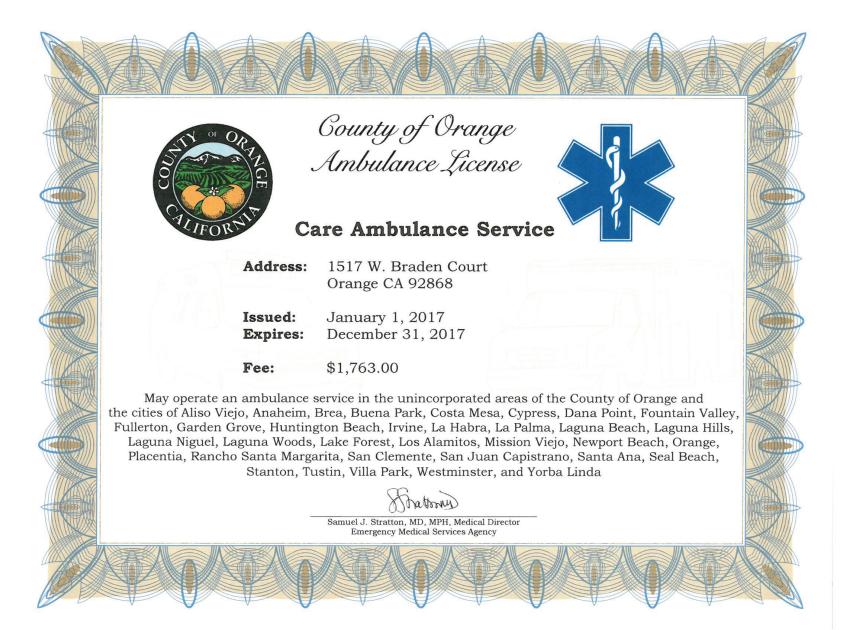

## ATTACHMENT 5

Business Licenses

STATE OF CALIFORNIA
DEPARTMENT OF CALIFORNIA HIGHWAY PATROL

## EMERGENCY AMBULANCE NON-TRANSFERABLE LICENSE

CHP 360A (REV. 01-00) OPI 062

SERVICE NAME AND PHYSICAL ADDRESS

(only if different from below)

CARE AMBULANCE SERVICE, INC.

1517 W. BRADEN COURT ORANGE, CA 92868-

SERVICE NAME AND MAILING ADDRESS

CARE AMBULANCE SERVICE, INC.

1517 W. BRADEN COURT ORANGE, CA 92868-

Attention: TROY HAGEN, CEO

| CONTROL NUMBER 2019 | LICENSE NUMBER 2019 | 10/25/2016 | 11/2/2016 | 11/1/2017 |
|---------------------|---------------------|------------|-----------|-----------|
| CHP CARRIER NUMBER  | LOCATION            | Duplicat   | te 🗌 Re   | placement |
| CA                  | 675                 | ☐ Initial  | ✓ Re      | newal     |