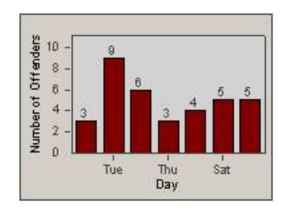

## **Redflex Redlight Offender Statistics**

| CONTRACT:  | Garden Grove | LOCATION: | GG-MATR-01 Magnolia |
|------------|--------------|-----------|---------------------|
| DATE FROM: | 01-Oct-2016  | DATE TO:  | 31-Oct-2016         |



LANE 1











LANE 2





## **Redflex Redlight Offender Statistics**

| CONTRACT:  | Garden Grove | LOCATION: | GG-MATR-01 Magnolia |
|------------|--------------|-----------|---------------------|
| DATE FROM: | 01-Oct-2016  | DATE TO:  | 31-Oct-2016         |









LANE 4







## LANE TOTAL

## **Redflex Redlight Offender Statistics**

| CONTRACT:  | Garden Grove | LOCATION: | GG-MATR-01 Magnolia |
|------------|--------------|-----------|---------------------|
| DATE FROM: | 01-Oct-2016  | DATE TO:  | 31-Oct-2016         |