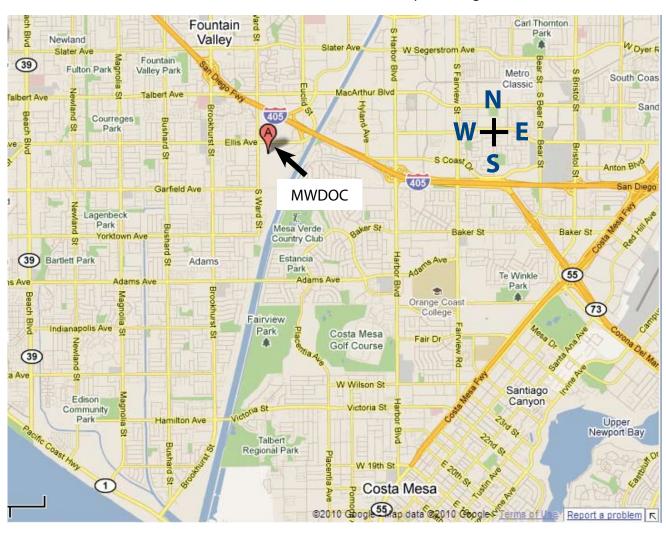

#### **Directions:**

#### 405 FWY - South Bound

- Exit Euclid Street
- Right onto Ellis Ave.
- Left onto Ward Street
- Left into parking lot
- Left pass the guard station

#### 405 FWY - North Bound

- Exit Euclid Street toward Newhope Street
- Right onto S. Euclid Street
- · Continue onto Ellis Ave.
- Left onto Ward Street
- · Left into parking lot
- · Left pass the guard station